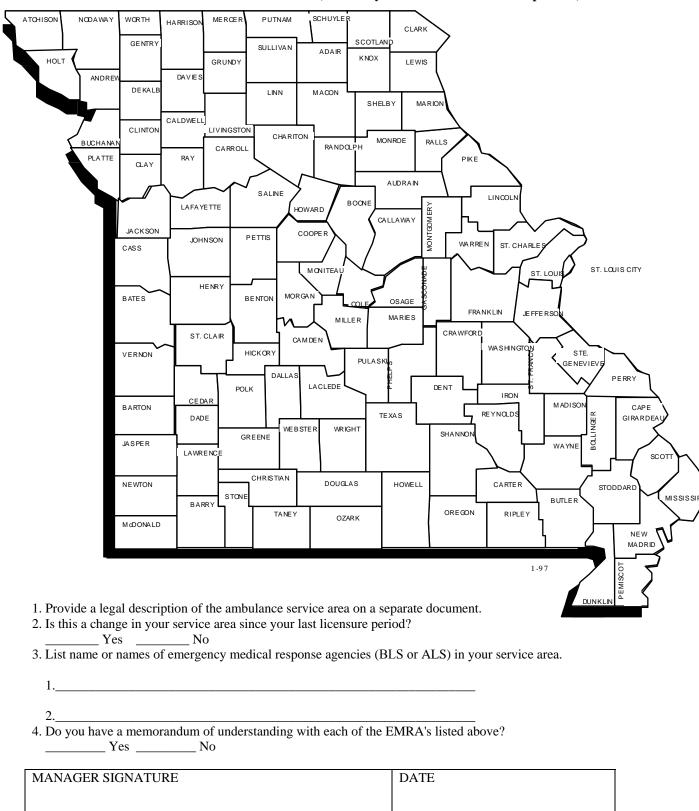

#### MAP OF AMBULANCE SERVICE AREA (Shade in your service area on the map below)