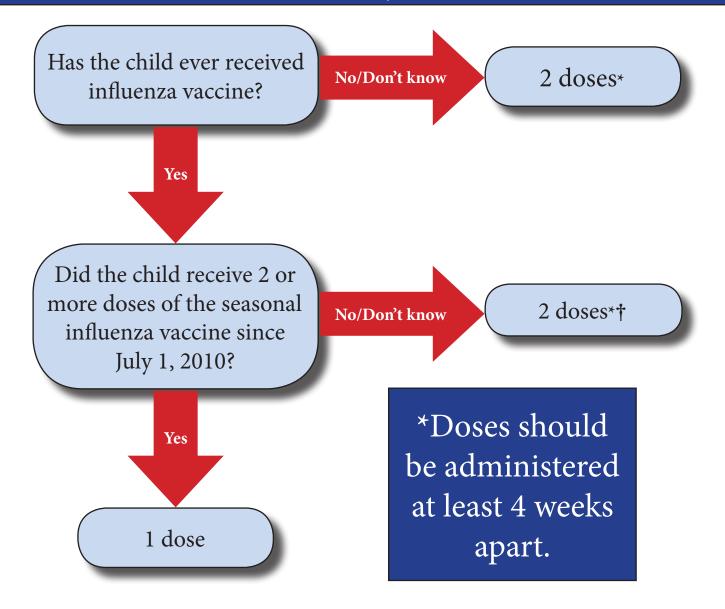

## 2012-2013 Seasonal Influenza Vaccine

Dosage for Children 6 Months through 8 Years of Age

## Use this chart to check how many doses an individual needs.

†The figure above shows influenza vaccine dosing algorithm for children 6 months through 8 years of age, during the 2012-13 influenza season. Children are recommended to receive 2 doses this season, even if 2 doses of seasonal influenza vaccine were received before the 2010-11 season.