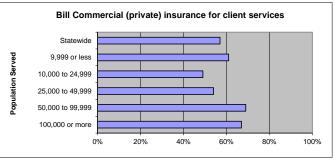

# Agencies that currently bill Commercial (private) insurance for client services

| surance for client services.            | Number | Percent |
|-----------------------------------------|--------|---------|
| 115 Statewide                           | 65     | 57%     |
| 23 Population up to 9,999               | 14     | 61%     |
| 43 Population between 10,000 and 24,999 | 21     | 49%     |
| 24 Population between 25,000 and 49,999 | 13     | 54%     |
| 13 Population between 50,000 and 99,999 | 9      | 69%     |
| 12 Population over 100,000              | 8      | 67%     |