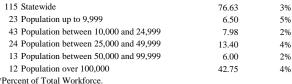

Agency has been required to implement staff furloughs due to reduced funding.

| Number                                    | Percent |
|-------------------------------------------|---------|
| 115 Statewide 7                           | 6%      |
| 23 Population up to 9,999 3               | 13%     |
| 43 Population between 10,000 and 24,999 3 | 7%      |
| 24 Population between 25,000 and 49,999 1 | 4%      |
| 13 Population between 50,000 and 99,999 0 | 0%      |
| 12 Population over 100,000 0              | 0%      |

| Average number of hours of staff time furloughed | 0-4 hours | 5-8<br>hours | 8-10<br>hours | 11-16<br>hours |
|--------------------------------------------------|-----------|--------------|---------------|----------------|
| per month.                                       |           | nours        | nours         | nours          |
| 115 Statewide                                    | 3         | 3            | 1             | 0              |
| 23 Population up to 9,999                        | 1         | 1            | 1             | 0              |
| 43 Population between 10,000 and 24,999          | 1         | 1            | 0             | 0              |
| 24 Population between 25,000 and 49,999          | 1         | 1            | 0             | 0              |
| 13 Population between 50,000 and 99,999          | 0         | 0            | 0             | 0              |
| 12 Population over 100,000                       | 0         | 0            | 0             | 0              |