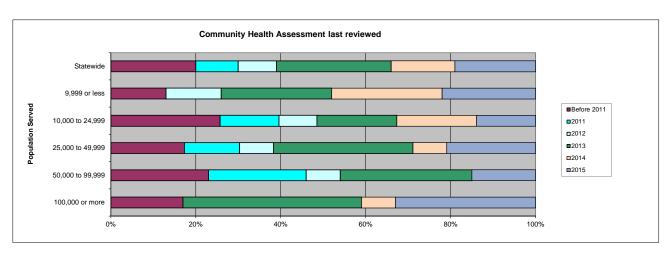

### PLANNING/PERFORMANCE SECTION

Year agencies last revised their Community Assessment.

| ment.                            | Before 2011 |         | 2011   |         | 2012   | 2       | 20     | )13     | 20     | 14      | 2015   | i       |
|----------------------------------|-------------|---------|--------|---------|--------|---------|--------|---------|--------|---------|--------|---------|
|                                  | Number      | Percent | Number | Percent | Number | Percent | Number | Percent | Number | Percent | Number | Percent |
| 115 Statewide                    | 23          | 20%     | 12     | 10%     | 10     | 9%      | 31     | 27%     | 17     | 15%     | 22     | 19%     |
| 23 Population up to 9,999        | 3           | 13%     | 0      | 0%      | 3      | 13%     | 6      | 26%     | 6      | 26%     | 5      | 22%     |
| 43 Population between 10,000 and | 11          | 26%     | 6      |         |        |         |        |         |        |         |        |         |
| 24,999                           |             |         |        | 14%     | 4      | 9%      | 8      | 19%     | 8      | 19%     | 6      | 14%     |
| 24 Population between 25,000 and | 4           | 17%     | 3      |         |        |         |        |         |        |         |        |         |
| 49,999                           |             |         |        | 13%     | 2      | 8%      | 8      | 33%     | 2      | 8%      | 5      | 21%     |
| 13 Population between 50,000 and | 3           | 23%     | 3      |         |        |         |        |         |        |         |        |         |
| 99,999                           |             |         |        | 23%     | 1      | 8%      | 4      | 31%     | 0      | 0%      | 2      | 15%     |
| 12 Population over 100,000       | 2           | 17%     | 0      | 0%      | 0      | 0%      | 5      | 42%     | 1      | 8%      | 4      | 33%     |