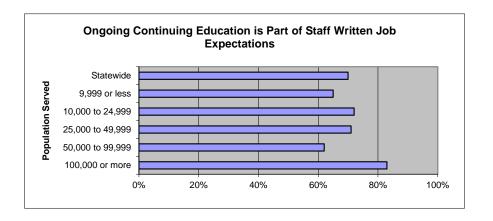

0 and 49,999 | 6      | 25%     |
| Population between 50,000 and 99,999 | 7      | 54%     |
| Population over 100,000              | 6      | 50%     |



# Ongoing continuing education is part of staff written job expectations.

| job expectations.                       | Number | Percent |
|-----------------------------------------|--------|---------|
| 115 Statewide                           | 81     | 70%     |
| 23 Population up to 9,999               | 15     | 65%     |
| 43 Population between 10,000 and 24,999 | 31     | 72%     |
| 24 Population between 25,000 and 49,999 | 17     | 71%     |
| 13 Population between 50,000 and 99,999 | 8      | 62%     |
| 12 Population over 100,000              | 10     | 83%     |
|                                         |        |         |



#### STAFFING POSITIONS

| Agencies that contract for any staff. | Statew | ride    | Population 0 | -9,999 (23) | Population Population 10,000-24,999 (43) 25,000-49,999 (24) |         |        | Populatio |        | Population 100,000 & Over (12) |        |         |
|---------------------------------------|--------|---------|--------------|-------------|-------------------------------------------------------------|---------|--------|-----------|--------|--------------------------------|--------|---------|
|                                       | Number | Percent | Number       | Percent     | Number                                                      | Percent | Number | Percent   | Number | Percent                        | Number | Percent |
| Advanced Practice Nurse               |