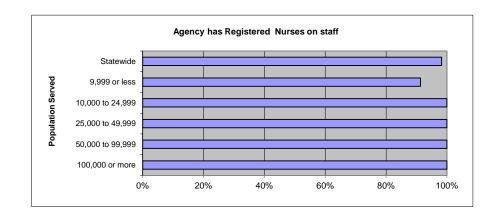

24,999 3 7% 10 23% 3 7% 2% 0 0% 24 Population between 25,000 and 49,999 11 46% 58% 18 75% 14 5 21% 5 21% 13 Population between 50,000 and 99,999 3 23% 9 69% 4 31% 46% 3 23% 6 12 Population over 100,000 0 3 0% 25% 4 33%

#### STAFFING/SALARIES: Agencies with Registered Nurses.

| Agencies with Registered Nurses on staff. | Number | Percent |
|-------------------------------------------|--------|---------|
| 115 Statewide                             | 113    | 98%     |
| 23 Population up to 9,999                 | 21     | 91%     |
| 43 Population between 10,000 and 24,999   | 43     | 100%    |
| 24 Population between 25,000 and 49,999   | 24     | 100%    |
| 13 Population between 50,000 and 99,999   | 13     | 100%    |
| 12 Population over 100,000                | 12     | 100%    |



### REGISTERED NURSES Number of FTE Registered Nurses on staff.

|                                         | Number | Percent |
|-----------------------------------------|--------|---------|
| 115 Statewide                           | 529.96 | 21%     |
| 23 Population up to 9,999               | 49.80  | 35%     |
| 43 Population between 10,000 and 24,999 | 114.66 | 29%     |
| 24 Population between 25,000 and 49,999 | 89.30  | 27%     |
| 13 Population between 50,000 and 99,999 | 66.30  | 18%     |
| 12 Population over 100,000              | 209.90 | 18%     |
| *Percent of Total Workforce             |        |         |

|                                              |            |          | Home Heal         | th and/or |  |
|----------------------------------------------|---------