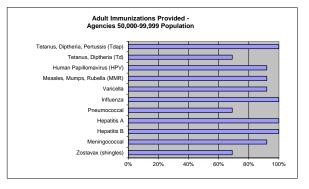

uenza                                                                 | 13                       | 100%    |
| Pneumococcal                                                              | 9                        | 69%     |
| Hepatitis A                                                               | 13                       | 100%    |
| Hepatitis B                                                               | 13                       | 100%    |
| Meningococcal                                                             | 12                       | 92%     |
| Zostavax (shingles)                                                       | 9                        | 69%     |
| *Percentages based on number of agencies that provide adult immunizations |                          |         |



#### Over 100,000 Population

| Adult Immunizations (Ages 18 and older) provided. |        |          |
|---------------------------------------------------|--------|----------|
|                                                   | Number | Percent* |
| Tetanus, Diptheria, Pertussis (Tdap)              | 11     | 100%     |
| Tetanus, Diptheria (Td)                           | 10     | 91%      |
| Human Papillomavirus (HPV)                        | 11     | 100%     |
| Measles, Mumps, Rubella (MMR)                     | 10     | 91%      |
| Varicella                                         | 10     | 91%      |
| Influenza                                         | 11     | 100%     |
| Pneumococcal                                      | 11     | 100%     |
| Hepatitis A