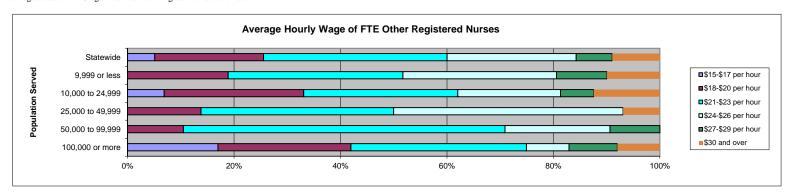

5%       | 8           | 19%      | 9           | 21%      | 6         | 14%      | 0           | 5%       | 4       | 9%       |
| 24 Population between 25,000 and 49,999       | 0           | 0%       | 2           | 8%       | 5           | 21%      | 6         | 25%      | 2           | 0%       | 1       | 4%       |
| 13 Population between 50,000 and 99,999       | 0           | 0%       | 1           | 8%       | 6           | 46%      | 2         | 15%      | 3           | 7%       | 0       | 0%       |
| 12 Population over 100,000                    | 2           | 17%      | 3           | 25%      | 4           | 33%      | 1         | 8%       | 1           | 9%       | 1       | 8%       |

<sup>\*</sup>Percentages based on 113 agencies that have Registered Nurses on staff.



| Average hourly wage | of FTE Advanced Practice |
|---------------------|--------------------------|
| Dogistaned Nungas   |                          |

| Registered Nurses.                      | \$25-\$30 p | er hour  | \$31-\$36 per hour |          | \$37-\$42 per hour |          | \$43-\$48 per hour |          | \$49-\$54 per hour |          |
|-----------------------------------------|-------------|----------|--------------------|----------|--------------------|----------|--------------------|----------|--------------------|----------|
|                                         | Number      | Percent* | Number             | Percent* | Number             | Percent* | Number             | Percent* | Number             | Percent* |
| 115 Statewide                           | 4