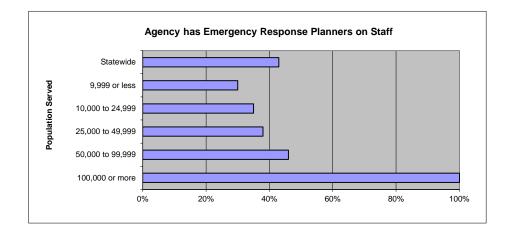

FING POSITIONS: Emergency

#### Response Planners

| ***                                          |        |         |
|----------------------------------------------|--------|---------|
| Agencies with Emergency Response Planners on |        |         |
| staff.                                       | Number | Percent |
| 115 Statewide                                | 49     | 43%     |
| 23 Population up to 9,999                    | 7      | 30%     |
| 43 Population between 10,000 and 24,999      | 15     | 35%     |
| 24 Population between 25,000 and 49,999      | 9      | 38%     |
| 13 Population between 50,000 and 99,999      | 6      | 46%     |
| 12 Population over 100,000                   | 12     | 100%    |
|                                              |        |         |



## Number of FTE Emergency Response Planners

| on staff.                               | Number | Percent* |
|-----------------------------------------|--------|----------|
| 115 Statewide                           | 38.16  | 29       |
| 23 Population up to 9,999               | 3.78   | 39       |
| 43 Population between 10,000 and 24,999 | 6.63   | 29       |
| 24 Population between 25,000 and 49,999 | 4.20   | 19       |
| 13 Population between 50,000 and 99,999 | 4.55   | 19       |
| 12 Population over 100,000              | 19.00  | 29       |
| *Dancast of Total Worldows              |        |          |

| Highest Educational Level of FTE Emergency |             |          |           |          |             |           |          |          |           |          |
|--------