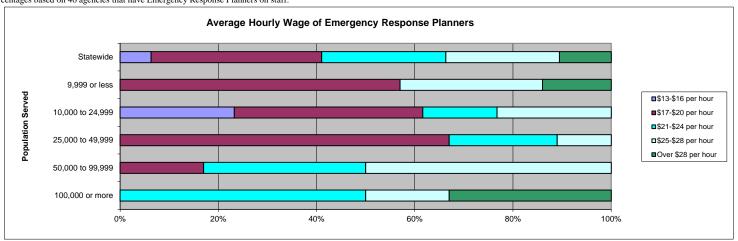

| 0           | 0%       | 4           | 57%      | 0           | 0%       | 2         | 29%      | 1         | 14%      |
| 43 Population between 10,000 and 24,999 | 3           | 20%      | 5           | 33%      | 2           | 13%      | 3         | 20%      | 0         | 0%       |
| 24 Population between 25,000 and 49,999 | 0           | 0%       | 6           | 67%      | 2           | 22%      | 1         | 11%      | 0         | 0%       |
| 13 Population between 50,000 and 99,999 | 0           | 0%       | 1           | 17%      | 2           | 33%      | 3         | 50%      | 0         | 0%       |
| 12 Population over 100,000              | 0           | 0%       | 0           | 0%       | 6           | 50%      | 2         | 17%      | 4         | 33%      |





### STAFFING POSITIONS: Physicians

| There are Physicians on staff.                                                                                                                                  | Number                                       | Percent*                                  |
|-----------------------------------------------------------------------------------------------------------------------------------------------------------------|----------------------------------------------|-------------------------------------------|
| 115 Statewide                                                                                                                                                   | 7.53                                         | 0.30%