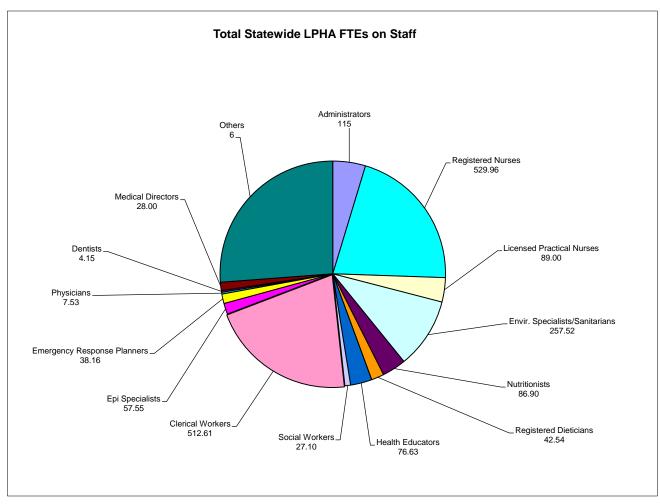

## TABLE OF CONTENTS

| FINANCIAL 1                 | Registered Nurses66                               |
|-----------------------------|---------------------------------------------------|
| PLANNING/PERFORMANCE 14     | Licensed Practical Nurses                         |
| Accreditation               | Registered Dieticians76                           |
| SERVICES AND PROGRAMS       | Nutritionists78Health Educators81Social Workers84 |
| Maternal and Child Health   | Clerical Workers                                  |
| Environmental               | Physicians and Dentists                           |
| WORKFORCE 54                | Other Staff96                                     |
| PROFESSIONAL DEVELOPMENT 60 | GOVERNING BODIES99                                |
| STAFFING POSITIONS          | POLICY DEVELOPMENT101                             |