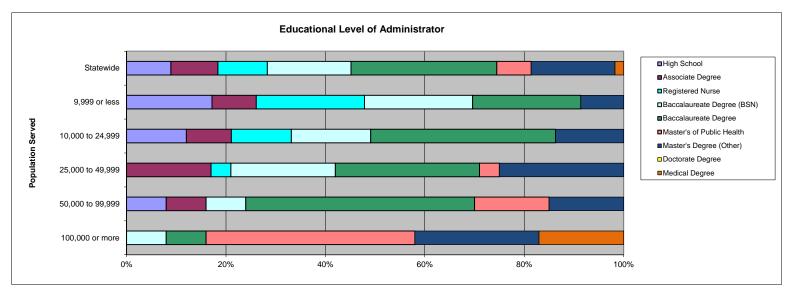

| 16      | 37%     | 0        | 0%        | 6        | 14%     | 0        | 0%       |
| 24 Population between 25,000 and 49,999     | 0       | 0%      | 4                | 17%     | 1                | 4%      | 5            | 21%     | 7       | 29%     | 1        | 4%        | 6        | 25%     | 0        | 0%       |
| 13 Population between 50,000 and 99,999     | 1       | 8%      | 1                | 8%      | 0                | 0%      | 1            | 8%      | 6       | 46%     | 2        | 15%       | 2        | 15%     | 0        | 0%       |
| 12 Population over 100,000                  | 0       | 0%      | 0                | 0%      | 0                | 0%      | 1            | 8%      | 1       | 8%      | 5        | 42%       | 3        | 25%     | 0        | 0%       |



| Medica | l Degree |
|--------|----------|
| Number | Percent  |
| 2      | 2%       |
| 0      | 0%       |
| 0      | 0%       |
| 0      | 0%       |
| 0      | 0%       |
| 2      | 17%      |
|        |          |

| Number of years Administrator/Director has served as Administrator/Director of agency. | 0-2<br>years |         | 3-5<br>year |         | 6-10<br>year |         | More than 10 years |         |  |  |
|----------------------------------------------------------------------------------------|--------------|---------|-------------|---------|--------------|---------|--------------------|---------|--|--|
|                                                                                        | Number       | Percent | Number      | Percent | Number       | Percent | Number