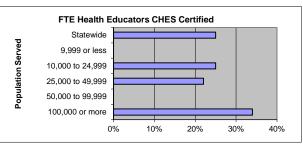

| 34%      | 26.25           | 61%      | 0                | 0%       |

<sup>\*</sup>Percent of total Health Educators.



| Registered Health Educators CHES Certified. | Number | Percent* |
|---------------------------------------------|--------|----------|
| 115 Statewide                               | 19.50  | 25%      |
| 23 Population up to 9,999                   | 0      | 0%       |
| 43 Population between 10,000 and 24,999     | 2      | 25%      |
| 24 Population between 25,000 and 49,999     | 3      | 22%      |
| 13 Population between 50,000 and 99,999     | 0      | 0%       |
| 12 Population over 100,000                  | 14.5   | 34%      |
| *Dargant of total Health Educators          |        |          |

<sup>\*</sup>Percent of total Health Educators.



| Average hourly wage of FTE Health Educators. | \$10-\$15 per hour |          | \$16-\$20 per hour |          | \$21-\$25 per hour |          | \$26 and over |          |
|----------------------------------------------|--------------------|----------|--------------------|----------|--------------------|----------|---------------|----------|
|                                              | Number             | Percent* | Number             | Percent* | Number             | Percent* | Number        | Percent* |
| 115 Statewide                                | 6                  | 13%      | 22                 | 48%      | 12                 | 26%      | 5             | 11%      |
| 23 Population up to 9,999                    | 1                  | 20%      | 2                  | 40%