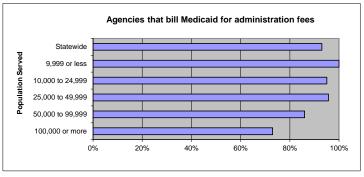

### Agencies that bill MoHealthNet or a MoHealthNet Managed Care Plan for administration fees when vaccines are furnished by Vaccines for Children (VFC).

| -,- |                                      | Number | Percent |
|-----|--------------------------------------|--------|---------|
| 15  | Statewide                            | 107    | 93%     |
| 23  | Population up to 9,999               | 23     | 100%    |
| 44  | Population between 10,000 and 24,999 | 42     | 95%     |
| 23  | Population between 25,000 and 49,999 | 22     | 96%     |
| 14  | Population between 50,000 and 99,999 | 12     | 86%     |
| 11  | Population over 100,000              | 8      | 73%     |
|     |                                      |        |         |