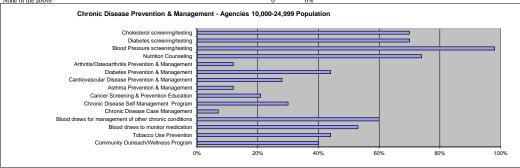

19     | 44%     |
| Cardiovascular Disease Prevention & Management         | 12     | 28%     |
| Asthma Prevention & Management                         | 5      | 12%     |
| Cancer Screening & Prevention Education                | 9      | 21%     |
| Chronic Disease Self Management Program                | 13     | 30%     |
| Chronic Disease Case Management                        | 3      | 7%      |
| Blood draws for management of other chronic conditions | 26     | 60%     |
| Blood draws to monitor medication                      | 23     | 53%     |
| Tobacco Use Prevention                                 | 19     | 44%     |
| Community Outreach/Wellness Programs                   | 17     | 40%     |
| None of the above                                      | 0      | 0%      |



### 25,000-49,999 Population

- (24)

# ${\bf Chronic\ Disease\ Prevention\ and\ Management:\ Agency\ provides\ the\ following\ services.}$

|                                                        | Number | Percent |
|--------------------------------------------------------|--------|---------|
| Cholesterol screening/testing                          | 21     | 88%     |
| Diabetes screening/testing                             | 17     | 71%     |
| Blood Pressure screening/testing                       | 24     | 100%    |
| Nutrition Counseling                                   | 15     | 63%     |
| Arthritis/Osteoarthritis Prevention & Management       | 3      | 13%     |
| Diabetes Prevention & Management                       | 5      | 21%     |
| Cardiovascular Disease Preventi