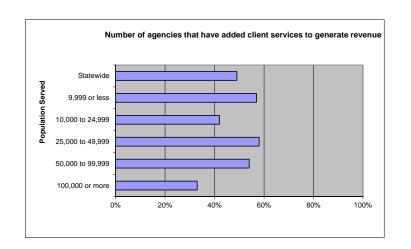

| Number of agencies that have added client services |        |         |
|----------------------------------------------------|--------|---------|
| to generate revenue.                               | Number | Percent |
| 115 Statewide                                      | 56     | 49%     |
| 23 Population up to 9,999                          |        |         |
|                                                    | 13     | 57%     |
| 43 Population between 10,000 and 24,999            |        |         |
|                                                    | 18     | 42%     |
| 24 Population between 25,000 and 49,999            |        |         |
|                                                    | 14     | 58%     |
| 13 Population between 50,000 and 99,999            | 7      | 54%     |
| 12 Population over 100,000                         |        |         |
| •                                                  | 4      | 33%     |

| Client services added to generate revenue.        | Statewide (115) |          | Population up to 9,999 (23) |          | Population<br>between 10,000<br>and 24,999 (43) |          | Population<br>between 25,000<br>and 49,999 (24) |          | Population<br>between 50,000<br>and 99,999 (13) |          | Population over 100,000 (12) |          |
|---------------------------------------------------|-----------------|----------|-----------------------------|----------|-------------------------------------------------|----------|-------------------------------------------------|----------|-------------------------------------------------|----------|------------------------------|----------|
|                                                   | Number          | Percent* | Number                      | Percent* | Number                                          | Percent* | Number                                          | Percent* | Number                                          | Percent* | Number                       | Percent* |
| Drug testing                                      | 2               | 4%       | 1                           | 8%       | 0                                               | 0%       | 1                                               | 7%       | 0                                               | 0%       | 0                            | 0%       |
| Passport issuance                                 | 2               | 4%       | 0                           | 0%       | 1                                               | 6%       | 0                                               | 0%       | 0                                               | 0%       | 1                            | 25%      |
| Immunizations                                     | 26              | 46%      | 7                           | 54%      | 6                                               | 33%      | 8                                               | 57%      | 4                                               | 57%      | 1                            | 25%      |
| Prenatal Case Management                          | 3               | 5%       | 2                           | 15%      | 1                                               | 6%       | 0                                               | 0%       | 0                                               | 0%       | 0                            | 0%       |
| Prenatal Clinic                                   | 0               | 0%       | 0                           | 0%       | 0                                               | 0%       | 0                                               | 0%       | 0                                               | 0%       | 0                            | 0%       |
| Family Planning                                   | 1               | 2%       | 0                           | 0%       | 0                                               | 0%       | 1                                               | 7%       | 0                                               | 0%       | 0                            | 0%       |
| Home Health/Hospice related services              | 1               | 2%       | 0                           | 0%       | 1                                               | 6%       | 0                                               | 0%       | 0                                               | 0%       | 0                            | 0%       |
| STD Screening/testing                             | 3               | 5%       | 1                           | 8%       | 0                                               | 0%       | 1                                               | 7%       | 1                                               | 14%      | 0                            | 0%       |
| Foot clinic services for elderly and clients with | 1               | 2%       | 0                           | 0%       | 0                                               | 0%       | 1                                               | 7%       | 0                                               | 0%       | 0                            | 0%       |
| Physical Therapy services                         | 1               | 2%       | 0                           | 0%       | 1                                               | 6%       | 0                                               | 0%       | 0                                               | 0%       | 0                            | 0%       |
| Laboratory testing/blood draws for patients       | 10              | 18%      | 4                           | 31%      | 3                                               | 17%      | 2                                               | 14%      | 1                                               | 14%      | 0                            | 0%       |
| Chronic disease case management                   | 3               | 5%       | 1                           | 8%       | 0                                               | 0%       | 1                                               | 7%       | 1                                               | 14%      | 0                            | 0%       |
| Other blood draws                                 | 7               | 13%      | 2                           | 15%      | 3                                               | 17%      | 2                                               | 14%      | 0                                               | 0%       | 0                            | 0%       |
| Other                                             | 21              | 38%      | 3                           | 23%      | 10                                              | 56%      | 4                                               | 29%      | 2                                               | 29%      | 2                            | 50%      |

<sup>\*</sup>Percentages based on number of agencies in each population category that have added client services to generate revenue