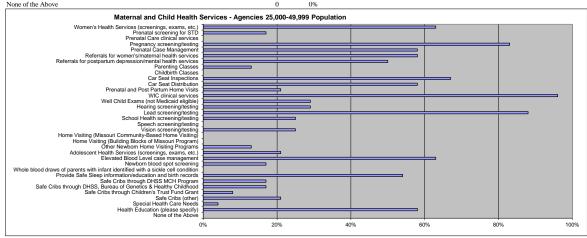

tified with a sickle cell | 0      | 0%      |
| Provide Safe Sleep information/education and birth records             | 13     | 54%     |
| Safe Cribs through DHSS MCH Program                                    | 4      | 17%     |
| Safe Cribs through DHSS. Bureau of Genetics & Healthy Childhood        | 4      | 17%     |
| Safe Cribs through Children's Trust Fund Grant                         | 2      | 8%      |
| Safe Cribs (other)                                                     | 5      | 21%     |
| Special Health Care Needs                                              | 1      | 4%      |
| Health Education                                                       | 14     | 58%     |
| None of the Above                                                      | 0      | 0%      |



### 50,000-99,999 Population - (13)

| and Child Health: Agency provides the following services.              | Number | Percent |
|------------------------------------------------------------------------|--------|---------|
| Women's Health Services (screenings, exams, etc.)                      | 3      | 23%     |
| Prenatal screening for STD                                             | 4      | 31%     |
| Prenatal Care clinical services                                        | 1      | 8%      |
| Pregnancy screening/testing                                            | 13     | 100%    |
| Prenatal Case Management                                               | 8      | 62%     |
| Referrals for women's/maternal health services                         | 13     | 100%    |
| Referra