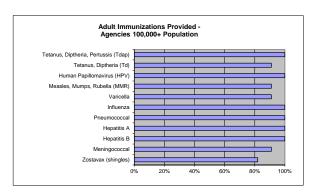

x (shingles)                               | 9      | 82%      |

<sup>\*</sup>Percentages based on number of agencies that provide adult immunizations

### Agency provides Child and Adolescent Immunizations for Non-VFC eligible

| ents.*                                  | Number | Percent |
|-----------------------------------------|--------|---------|
| 115 Statewide                           | 100    | 87%     |
| 23 Population up to 9,999               | 21     | 91%     |
| 43 Population between 10,000 and 24,999 | 35     | 81%     |
| 24 Population between 25,000 and 49,999 | 20     | 83%     |
| 13 Population between 50,000 and 99,999 | 13     | 100%    |
| 12 Population over 100,000              | 11     | 92%     |
|                                         |        |         |







#### Statewide

| Child a | nd Adolescent Immunizations provided for Non-VFC eligible clients. | Number | Percent* |
|---------|--------------------------------------------------------------------|--------|----------|
|         | Rotavirus                                                          | 73     | 73%      |
|         | Diptheria, Tetanus, Pertussis (DTaP)                               | 87     | 87%      |
|         | Tetanus, Diptheria, Pertussis (Tdap)                               | 96     | 96%      |
|         | Tetanus, Diptheria (Td)                                            | 77     | 77%      |
|         | Haemophilus Influenza Type B                                       | 78     | 78%      |
|         | Pneumococcal