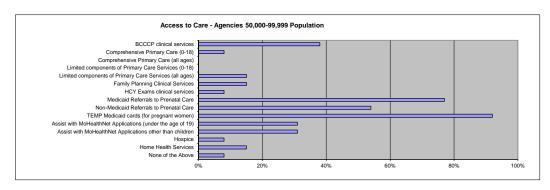

Agency has been required to implement staff furloughs due to reduced funding.

| Number                                    | Percent |
|-------------------------------------------|---------|
| 115 Statewide 7                           | 6%      |
| 23 Population up to 9,999 3               | 13%     |
| 43 Population between 10,000 and 24,999 3 | 7%      |
| 24 Population between 25,000 and 49,999 1 | 4%      |
| 13 Population between 50,000 and 99,999 0 | 0%      |
| 12 Population over 100,000 0              | 0%      |