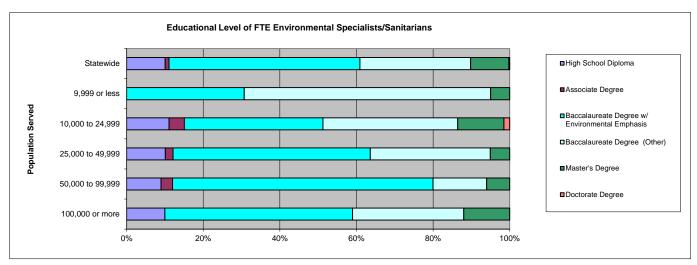

4 Population between 25,000 and 49,999                | 3.80        | 10%      | 0.80      | 2%       | 19.35        | 51%         | 11.80  | 31%      | 2.00     | 5%       | 0.0      | 0%       |
| 13 Population between 50,000 and 99,999                | 3.30        | 9%       | 1.00      | 3%       | 26.35        | 68%         | 5.60   | 14%      | 2.50     | 6%       | 0.0      | 0%       |
| 12 Population over 100,000                             | 14.30       | 10%      | 0.00      | 0%       | 69.00        | 49%         | 41.00  | 29%      | 17.00    | 12%      | 0.0      | 0%       |
| *Dancart of total Engineers and Conscioling/Conitarion |             |          |           |          |              |             |        |          |          |          |          |          |





| Average hourly wage of FTE Environmental | Į |
|------------------------------------------|---|
| Specialists/Sanitarians/Food Inspectors. |   |

| Specialists/Sanitarians/Food Inspectors. | \$10-\$15 p | \$10-\$15 per hour |        | er hour  | \$21-\$25 p | er hour  | \$26 and over |          |
|------------------------------------------|-------------|--------------------|--------|----------|-------------|----------|---------------|----------|
|                                          | Number      | Percent*           | Number | Percent* | Number      | Percent* | Number        | Percent* |
| 115 Statewide                            | 12          | 12%                | 53     | 52%      | 28          | 27%      | 7             | 7%       |
| 23 Population up to 9,999