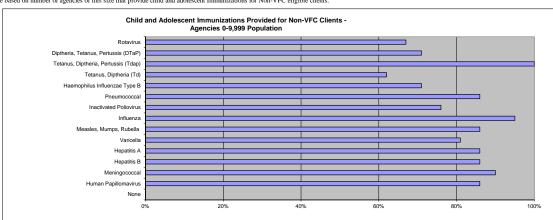

| 18     | 86%      |
| Varicella                                                                 | 17     | 81%      |
| Hepatitis A                                                               | 18     | 86%      |
| Hepatitis B                                                               | 18     | 86%      |
| Meningococcal                                                             | 19     | 90%      |
| Human Papillomavirus                                                      | 18     | 86%      |
| None                                                                      | 0      | 0%       |

<sup>\*</sup>Percentage based on number of agencies of this size that provide child and adolescent Immunizations for Non-VFC eligible clients.



#### 10,000-24,999 Population

| Child and Adolescent Immunizations provided for Non-VFC eligible clients. | Number | Percent* |
|---------------------------------------------------------------------------|--------|----------|
| Rotavirus                                                                 | 26     | 74%      |
| Diptheria, Tetanus, Pertussis (DTaP)                                      | 33     | 94%      |
| Tetanus, Diptheria, Pertussis (Tdap)                                      | 33     | 94%      |
| Tetanus, Diptheria (Td)                                                   | 26     | 74%      |
| Haemophilus Influenza Type B                                              | 29     | 83%      |
| Pneumococcal                                                              | 30