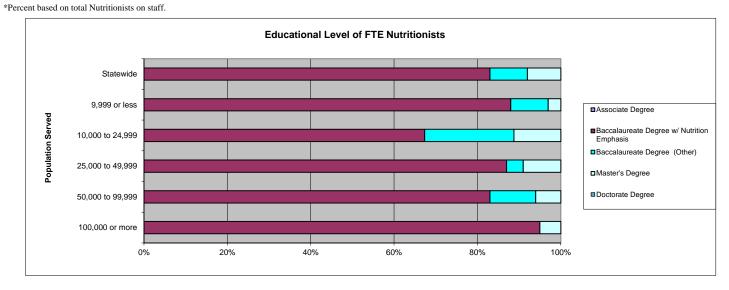

Population between 50,000 and 99,999         | 0                                                                | 0%       | 14.4               | 83%         | 2                              | 11%      | 1               | 6%       | 0                | 0%       |
| 12 Population over 100,000                      | 0                                                                | 0%       | 18                 | 95%         | 0                              | 0%       | 1               | 5%       | 0                | 0%       |
| WD . 1 1 1 NT . 121 1                           |                                                                  |          |                    |             |                                |          |                 |          |                  |          |



| Average hourly wage of FTE Nutritionists. | \$10-\$15 per hour |          | \$16-\$20 per hour |          | \$21-\$25 per hour |          | \$26 and over |          |
|-------------------------------------------|--------------------|----------|--------------------|----------|--------------------|----------|---------------|----------|
|                                           | Number             | Percent* | Number             | Percent* | Number             | Percent* | Number        | Percent* |
| 115 Statewide                             | 3                  | 3%       | 39                 | 45%      | 21                 | 24%      | 1             | 1%       |
| 23 Population up to 9,999                 | 0                  | 0%       | 3                  | 91%      | 3