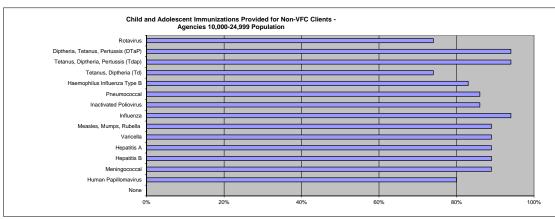

| 31     | 89%      |
| Varicella                                                                 | 31     | 89%      |
| Hepatitis A                                                               | 31     | 89%      |
| Hepatitis B                                                               | 31     | 89%      |
| Meningococcal                                                             | 31     | 89%      |
| Human Papillomavirus                                                      | 28     | 80%      |
| None                                                                      | 0      | 0%       |

<sup>\*</sup>Percentage based on number of agencies of this size that provide child and adolescent Immunizations for Non-VFC eligible clients.



#### 25,000-49,999 Population

| Child and Adolescent Immunizations provided for Non-VFC eligible clients. | Number | Percent* |
|---------------------------------------------------------------------------|--------|----------|
| Rotavirus                                                                 | 15     | 75%      |
| Diptheria, Tetanus, Pertussis (DTaP)                                      | 18     | 90%      |
| Tetanus, Diptheria, Pertussis (Tdap)                                      | 19     | 95%      |
| Tetanus, Diptheria (Td)                                                   | 18     | 90%      |
| Haemophilus Influenzae Type B                                             | 15     | 75%      |
| Pneumococcal                                                              | 17