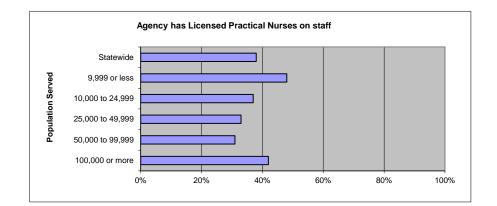

sup>\*</sup>Percentages based on 43 agencies that have Home Health/Hospice Registered Nurses on staff.

#### STAFFING/SALARIES: LICENSED PRACTICAL NURSES

Agencies with Licensed Practical Nurses on staff

| taff.                                   | Number | Percent |  |
|-----------------------------------------|--------|---------|--|
| 115 Statewide                           | 44     | 38%     |  |
| 23 Population up to 9,999               | 11     | 48%     |  |
| 43 Population between 10,000 and 24,999 | 16     | 37%     |  |
| 24 Population between 25,000 and 49,999 | 8      | 33%     |  |
| 13 Population between 50,000 and 99,999 | 4      | 31%     |  |
| 12 Population over 100,000              | 5      | 42%     |  |
|                                         |        |         |  |



### Number of FTE Licensed Practical Nurses on staff

| staff.                                  | Number | Percent* |
|-----------------------------------------|--------|----------|
| 115 Statewide                           | 89.00  | 49       |
| 23 Population up to 9,999               | 14.60  | 109      |
| 43 Population between 10,000 and 24,999 | 32.50  | 89       |
| 24 Population between 25,000 and 49,999 | 11.40  | 39       |
| 13 Population between 50,000 and 99,999 | 6.00   | 29       |
| 12 Population over 100,000              | 24.50  | 29       |
| *D                                      |        |          |

<sup>\*</sup>Percent of Total Workforce.

### Number of Home Health and/or Hospice FTE Licensed Practical Nurses.

\*Percent of total Licensed Practical Nurses

| cens