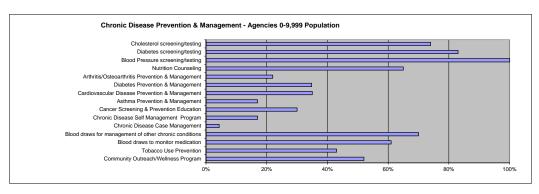

8      | 35%     |
| Asthma Prevention & Management                         | 4      | 17%     |
| Cancer Screening & Prevention Education                | 7      | 30%     |
| Chronic Disease Self Management Program                | 4      | 17%     |
| Chronic Disease Case Management                        | 1      | 4%      |
| Blood draws for management of other chronic conditions | 16     | 70%     |
| Blood draws to monitor medication                      | 14     | 61%     |
| Tobacco Use Prevention                                 | 10     | 43%     |
| Community Outreach/Wellness Programs                   | 12     | 52%     |
| None of the above                                      | 0      | 0%      |
|                                                        |        |         |



### 10,000-24,999 Population

- (43)

# Chronic Disease Prevention and Management: Agency provides the following services.

|                                                        | Number | Percent |
|--------------------------------------------------------|--------|---------|
| Cholesterol screening/testing                          | 30     | 70%     |
| Diabetes screening/testing                             | 30     | 70%     |
| Blood Pressure screening/testing                       | 42     | 98%     |
| Nutrition Counseling                                   | 32     | 74%     |
| Arthritis/Osteoarthritis Prevention & Management       | 5      | 12%     |
| Diabetes Prevention & Management                       | 19     | 44%     |
| Cardiovascular Disease Prevention & Management