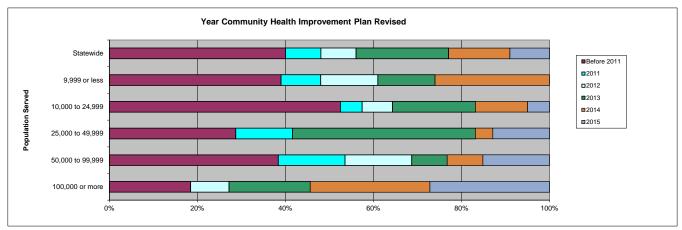

# Year agencies last revised their Community Health Improvement Plan.

| h Improvement Plan.              | Before 2 | 011     | 2011   |         | 20     | 12      | 2013   |         | 2014   |         | 20     | 15      |  |
|----------------------------------|----------|---------|--------|---------|--------|---------|--------|---------|--------|---------|--------|---------|--|
|                                  | Number   | Percent | Number | Percent | Number | Percent | Number | Percent | Number | Percent | Number | Percent |  |
| 115 Statewide                    | 46       | 40%     | 9      | 8%      | 9      | 8%      | 24     | 21%     | 16     | 14%     | 10     | 9%      |  |
| 23 Population up to 9,999        | 9        | 39%     | 2      | 9%      | 3      | 13%     | 3      | 13%     | 6      | 26%     | 0      | 0%      |  |
| 43 Population between 10,000 and |          |         |        |         |        |         |        |         |        |         |        |         |  |
| 24,999                           | 23       | 53%     | 2      | 5%      | 3      | 7%      | 8      | 19%     | 5      | 12%     | 2      | 5%      |  |
| 24 Population between 25,000 and |          |         |        |         |        |         |        |         |        |         |        |         |  |
| 49,999                           | 7        | 29%     | 3      | 13%     | 0      | 0%      | 10     | 42%     | 1      | 4%      | 3      | 13%     |  |
| 13 Population between 50,000 and |          |         |        |         |        |         |        |         |        |         |        |         |  |
| 99,999                           | 5        | 38%     | 2      | 15%     | 2      | 15%     | 1      | 8%      | 1      | 8%      | 2      | 15%     |  |
| 12 Population over 100,000       | 2        | 17%     | 0      | 0%      | 1      | 8%      | 2      | 17%     | 3      | 25%     | 3      | 25%     |  |
|                                  |          |         |        |         |        |         |        |         |        |         |        |         |  |