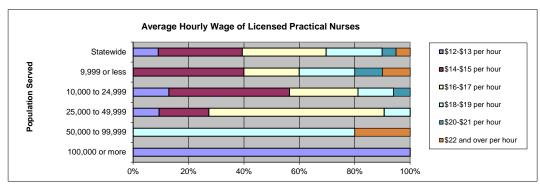

| 44%      | 4           | 25%      | 2         | 13%      | 1           | 6%       | 0          | 0%       |
| 24 Population between 25,000 and 49,999       | 1           | 13%      | 2           | 25%      | 7           | 88%      | 1         | 13%      | 0           | 0%       | 0          | 0%       |
| 13 Population between 50,000 and 99,999       | 0           | 0%       | 0           | 0%       | 0           | 0%       | 4         | 100%     | 0           | 0%       | 1          | 25%      |
| 12 Population over 100,000                    | 1           | 20%      | 0           | 0%       | 0           | 0%       | 0         | 0%       | 0           | 0%       | 0          | 0%       |

<sup>\*</sup>Percentages based on 44 agencies that have Licensed Practical Nurses on staff.



|                                           |              |            |              |            |              |              | Baccal | aureate  |         |          |          |           |
|-------------------------------------------|--------------|------------|--------------|------------|--------------|--------------|--------|----------|---------|----------|----------|-----------|
| Highest Educational Level of FTE Licensed |              |            |              |            | Baccalaureat | te Degree in | Degree | Nursing  |         |          |          |           |
| Practical Nurses.                         | Nursing Scho | ol Diploma | Associate De | gree (ADN) | Nursing      | (BSN)        | (Ot    | her)     | Master' | s Degree | Doctorat | te Degree |
|