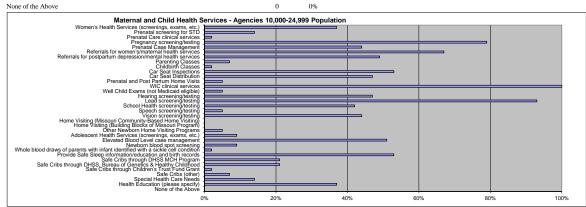

am                                                                               | 9      | 21%       |
| Safe Cribs through DHSS. Bureau of Genetics & Healthy Childhood<br>Safe Cribs through Children's Trust Fund Grant | 9<br>1 | 21%<br>2% |
| Safe Cribs (other)                                                                                                | 3      | 7%        |
| Special Health Care Needs                                                                                         | 6      | 14%       |
| Health Education                                                                                                  | 16     | 37%       |
| None of the Above                                                                                                 | 0      | 0%        |



### 25,000-49,999 Population

- (24)

| Maternal and Child Health: Agency provides the following services.     | Number | Percent |
|------------------------------------------------------------------------|--------|---------|
| Women's Health Services (screenings, exams, etc.)                      | 15     | 63%     |
| Prenatal screening for STD                                             | 4      | 17%     |
| Prenatal Care clinical services                                        | 0      | 0%      |
| Pregnancy screening/testing                                            | 20     | 83%     |
| Prenatal Case Management                                               | 14     | 58%     |
| Referrals for women's/maternal health services                         | 14     | 58%     |
| Referr