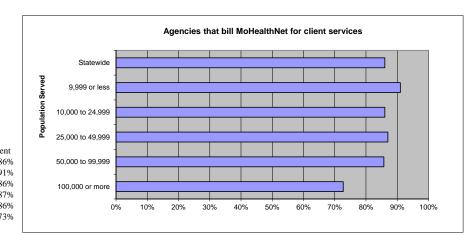

# Agencies that bill MoHealthNet or a MoHealthNet Managed Care Plan for client services.

| naged Care Plan for client services.    | Number | Percen |
|-----------------------------------------|--------|--------|
| 115 Statewide                           | 99     | 869    |
| 23 Population up to 9,999               | 21     | 919    |
| 44 Population between 10,000 and 24,999 | 38     | 869    |
| 23 Population between 25,000 and 49,999 | 20     | 879    |
| 14 Population between 50,000 and 99,999 | 12     | 869    |
| 11 Population over 100,000              | 8      | 739    |
|                                         |        |        |