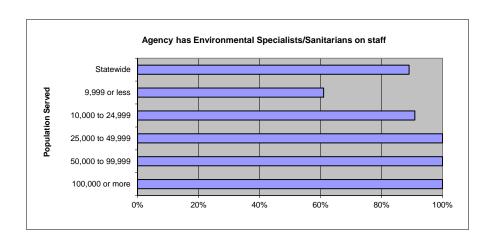

| 24 Population between 25,000 and 49,999 | 24     | 100%    |
| 13 Population between 50,000 and 99,999 | 13     | 100%    |
| 12 Population over 100,000              | 12     | 100%    |

### Number of FTE Environmental

| Specialists/Sanitarians on staff.       | Number | Percent* |
|-----------------------------------------|--------|----------|
| 115 Statewide                           | 257.52 | 10%      |
| 23 Population up to 9,999               | 8.42   | 6%       |
| 43 Population between 10,000 and 24,999 | 32.30  | 8%       |
| 24 Population between 25,000 and 49,999 | 37.75  | 11%      |
| 13 Population between 50,000 and 99,999 | 38.75  | 11%      |
| 12 Population over 100,000              | 140.30 | 12%      |
| *Percent of Total Workforce.            |        |          |



| <b>Highest Educational Level of FTE</b>                |             |          |           |          | Baccalaureat | U           |        | aureate  |          |          |          |          |
|--------------------------------------------------------|-------------|----------|-----------|----------|--------------|-------------|--------|----------|----------|----------|----------|----------|
| Environmental Specialists/Sanitarians.                 | High School | Diploma  | Associate | Degree   | Environment  | al Emphasis | Degree | (Other)  | Master's | s Degree | Doctorat | e Degree |
|                                                        | Number      | Percent* | Number    | Percent* | Number       | Percent*    | Number | Percent* | Number   | Percent* | Number   | Percent*