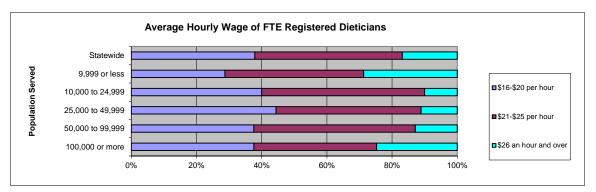

| 3      | 43%                | 2      | 29%      |
| 43 Population between 10,000 and 24,999  | 4           | 36%                | 5      | 45%                | 1      | 9%       |
| 24 Population between 25,000 and 49,999  | 4           | 40%                | 4      | 40%                | 1      | 10%      |
| 13 Population between 50,000 and 99,999  | 3           | 38%                | 4      | 50%                | 1      | 13%      |
| 12 Population over 100,000               | 3           | 38%                | 3      | 38%                | 2      | 25%      |
|                                          |             |                    |        |                    |        |          |

<sup>\*</sup>Percentages based on 44 agencies that have Registered Dieticians on staff.



## STAFFING/SALARY POSITIONS: Nutritionists

| Agencies with Nutritionists on staff.   | Number | Percent |
|-----------------------------------------|--------|---------|
| 115 Statewide                           | 67     | 58%     |
| 23 Population up to 9,999               | 10     | 43%     |
| 43 Population between 10,000 and 24,999 | 26     | 60%     |
| 24 Population between 25,000 and 49,999 | 18     | 75%     |
| 13 Population between 50,000 and 99,999 | 9      | 69%     |
| 12 Population over 100,000              | 4      | 33%     |



| Number of FTE Nutritionists on Staff.   | Number | Percent* |
|-----------------------------------------|--------|----------|
| 115 Statewide                           | 86.90  | 3%       |
| 23 Population up to 9,999               | 3.30   | 2