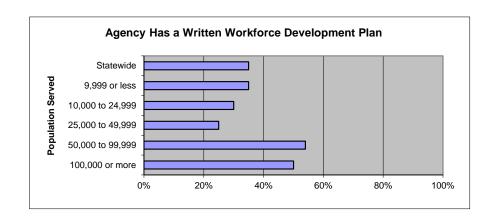

| 78%      | 19                 | 83%     | 37                            | 84%     | 17                          | 74%     | 11                            | 79%     | 6                      | 55%     |

See chart next page.



#### PROFESSIONAL DEVELOPMENT

#### Agency has a written Workforce Development Plan.

|                                      | Number | Percent |
|--------------------------------------|--------|---------|
| 115 Statewide                        | 40     | 35%     |
| Population up to 9,999               | 8      | 35%     |
| Population between 10,000 and 24,999 | 13     | 30%     |
| Population between 25,000 and 49,999 | 6      | 25%     |
| Population between 50,000 and 99,999 | 7      | 54%     |
| Population over 100,000              | 6      | 50%     |



# Ongoing continuing education is part of staff written job expectations.

| job expectations.                       | Number | Percent |
|-----------------------------------------|--------|---------|
| 115 Statewide                           | 81     | 70%     |
| 23 Population up to 9,999               | 15     | 65%     |
| 43 Population between 10,000 and 24,999 | 31     | 72%     |
| 24 Population between 25,000 and 49,999 | 17     | 71%     |
| 13 Population between 50,000 and 99,999 | 8      | 62%     |
| 12 Population over 100,000              | 10     | 83%     |
|                                         |        |         |



#### STAFFING POSITIONS

| Agencies that contract for any staff. | Statew | ride    | Population 0 | -9,999 (23) | Population Population 10,000-24,999 (4