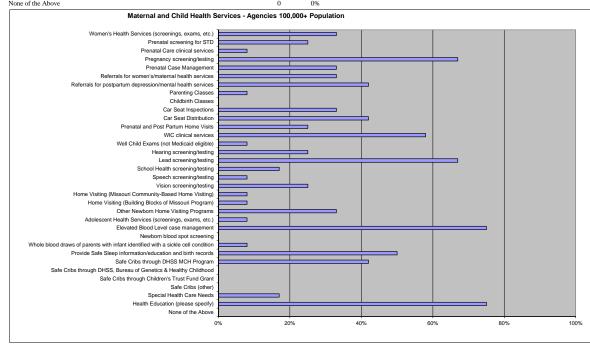

| 0               | 0%          |
| Special Health Care Needs                                                                                         | 2               | 17%         |
| Health Education                                                                                                  | 9               | 75%         |
| None of the Above                                                                                                 | 0               | 0%          |
| Maternal and Child Health Comit                                                                                   | on Agonois - 40 | 00 000 · Bc |
| Maternal and Child Health Service                                                                                 | os Agoneios 10  | 000.        |



|                                                                      |           |           |            | Chlamydia/    |              |        |
|----------------------------------------------------------------------|-----------|-----------|------------|---------------|--------------|--------|
|                                                                      |           |           | Chlamydia/ | Gonorrhea     | Chlamydia/   |        |
|                                                                      |           |           | Gonorrhea  | Endocervica   | Gonorrhea    |        |
| Communicable Disease: HIV/STD-Testing services provided by agencies. | HIV-Blood | HIV-Rapid | Urine      | l or Urethral | Extragenital | Other  |
|