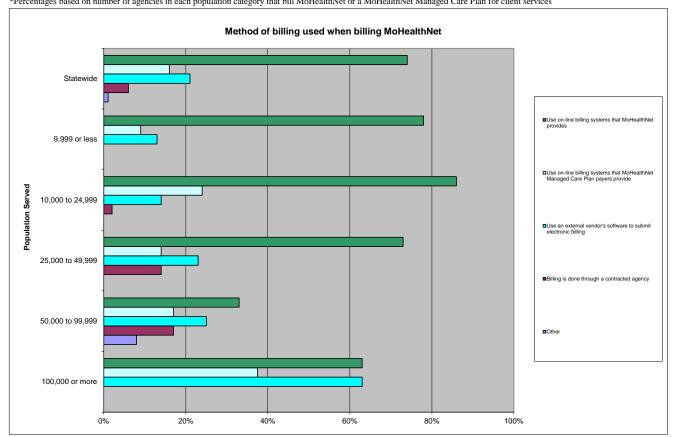

|                                                 | Use on-line billing |            |             |          |                    |          |                   |          |              |          |  |  |
|-------------------------------------------------|---------------------|------------|-------------|----------|--------------------|----------|-------------------|----------|--------------|----------|--|--|
|                                                 |                     |            | systen      | ns that  |                    |          |                   |          |              |          |  |  |
|                                                 | Use on-li           | ne billing | MoHe        | althNet  | Use an             | external |                   |          |              |          |  |  |
|                                                 | systen              | ns that    | Manag       | ed Care  | vendor's software  |          | Billing is done   |          |              |          |  |  |
| Method of billing used when billing MoHealthNet | MoHealthNet         |            | Plan payers |          | to submit          |          | through a         |          |              |          |  |  |
| or a MoHealthNet Managed Care Plan.             | provides            |            | provide     |          | electronic billing |          | contracted agency |          | Other Method |          |  |  |
|                                                 | Number              | Percent*   | Number      | Percent* | Number             | Percent* | Number            | Percent* | Number       | Percent* |  |  |
| Statewide                                       | 79                  | 74%        | 17          | 16%      | 22                 | 21%      | 6                 | 6%       | 1            | 1%       |  |  |
| Population up to 9,999                          | 18                  | 78%        | 2           | 9%       | 3                  | 13%      | 0                 | 0%       | 0            | 0%       |  |  |
| Population between 10,000 and 24,999            | 36                  | 86%        | 10          | 24%      | 6                  | 14%      | 1                 | 2%       | 0            | 0%       |  |  |
| Population between 25,000 and 49,999            | 16                  | 73%        | 3           | 14%      | 5                  | 23%      | 3                 | 14%      | 0            | 0%       |  |  |
| Population between 50,000 and 99,999            | 4                   | 33%        | 2           | 17%      | 3                  | 25%      | 2                 | 17%      | 1            | 8%       |  |  |
| Population over 100,000                         | 5                   | 63%        | 0           | 0%       | 5                  | 63%      | 0                 | 0%       | 0            | 0%       |  |  |

\*Percentages based on number of agencies in each population category that bill MoHealthNet or a MoHealthNet Managed Care Plan for client services

| Client services currently billed for MoHealthNet or a MoHealthNet Managed Care Plan. | State  | ewide    |        | ion up to | Popul<br>betweer<br>and 2 | 10,000   | between | lation<br>n 25,000<br>19,999 | Popula<br>between<br>and 99 | 50,000   | Populat |          |
|--------------------------------------------------------------------------------------|--------|----------|--------|-----------|---------------------------|----------|---------|------------------------------|-----------------------------|----------|---------|----------|
|                                                                                      | Number | Percent* | Number | Percent*  | Number                    | Percent* | Number  | Percent*                     | Number                      | Percent* | Number  | Percent* |
| Blood sugar screening                                                                | 22     | 22%      | 1      | 5%        | 11                        | 29%      | 7       | 35%                          | 1                           | 8%       | 2       | 25%      |
| Cholesterol screening                                                                | 13     | 13%      | 0      | 0%        | 6                         | 16%      | 5       | 25%                          | 1                           | 8%       | 1       | 13%      |
| Hemoglobin                                                                           | 78     | 79%      | 19     | 90%       | 30                        | 79%      | 16      | 80%                          | 7                           | 58%      | 6       | 75%      |
| Blood Lead                                                                           | 62     | 63%      | 18     | 86%       | 23                        | 61%      | 11      | 55%                          | 6                           | 50%      | 4       | 50%      |
| Lead Case Manangement                                                                | 25     | 25%      | 5      | 24%       | 12                        | 32%      | 4       | 20%                          | 2                           | 17%      | 2       | 25%      |
| Urinalysis                                                                           | 20     | 20%      | 2      | 10%       | 8                         | 21%      | 6       | 30%                          | 1                           | 8%       | 3       | 38%      |
| Office visit for walk-in clinical services (under                                    |        |          |        |           |                           |          |         |                              |                             |          |         |          |
| 21)                                                                                  | 43     | 43%      | 9      | 43%       | 15                        | 39%      | 8       | 40%                          | 7                           | 58%      | 4       | 50%      |
| Office visit for walk-in clinical services (21 &                                     |        |          |        |           |                           |          |         |                              |                             |          |         |          |
| older)                                                                               | 34     | 34%      | 4      | 19%       | 11                        | 29%      | 8       | 40%                          | 6                           | 50%      | 5       | 63%      |
| Pregnancy test                                                                       | 80     | 81%      | 15     | 71%       | 28                        | 74%      | 19      | 95%                          | 11                          | 92%      | 7       | 88%      |
| Office visit (pregnancy 20 & under)                                                  | 34     | 34%      | 4      | 19%       | 13                        | 34%      | 9       | 45%                          | 5                           | 42%      | 3       | 38%      |
| Office visit (pregnancy 21 & over)                                                   | 30     | 30%      | 4      | 19%       | 9                         | 24%      | 9       | 45%                          | 5                           | 42%      | 3       | 38%      |
| Prenatal case management                                                             | 45     | 45%      | 6      | 29%       | 18                        | 47%      | 11      | 55%                          | 7                           | 58%      | 3       | 38%      |
| Issuance of temporary MoHealthNet cards                                              | 39     | 39%      | 5      | 24%       | 13                        | 34%      | 11      | 55%                          | 6                           | 50%      | 4       | 50%      |
| STD screening/testing                                                                | 27     | 27%      | 1      | 5%        | 7                         | 18%      | 12      | 60%                          | 2                           | 17%      | 5       | 63%      |
| Office visit (STD testing)                                                           | 25     | 25%      | 1      | 5%        | 8                         | 21%      | 7       | 35%                          | 3                           | 25%      | 6       | 75%      |
| HIV blood draw                                                                       | 20     | 20%      | 1      | 5%        | 6                         | 16%      | 5       | 25%                          | 4                           | 33%      | 4       | 50%      |
| Healthy Child & Youth (HCY) new patient                                              |        |          |        |           |                           |          |         |                              |                             |          |         |          |
| office visit                                                                         | 16     | 16%      | 3      | 14%       | 6                         | 16%      | 4       | 20%                          | 1                           | 8%       | 2       | 25%      |
| Healthy Child & Youth established patient                                            |        |          |        |           |                           |          |         |                              |                             |          |         |          |
| office visit                                                                         | 15     | 15%      | 3      | 14%       | 6                         | 16%      | 4       | 20%                          | 1                           | 8%       | 1       | 13%      |
| Hearing screening                                                                    | 16     | 16%      | 6      | 29%       | 7                         | 18%      | 1       | 5%                           | 1                           | 8%       | 1       | 13%      |
| Vision screening                                                                     | 16     | 16%      | 5      | 24%       | 7                         | 18%      | 2       | 10%                          | 1                           | 8%       | 1       | 13%      |
| Developmental/Mental Health                                                          |        |          |        |           |                           |          |         |                              |                             |          |         |          |
| Screening/Denver                                                                     | 3      | 3%       | 0      | 0%        | 2                         | 5%       | 0       | 0%                           | 1                           | 8%       | 0       | 0%       |
| Child/Adolescent Immunizations                                                       | 77     | 78%      | 18     | 86%       | 25                        | 66%      | 17      | 85%                          | 10                          | 83%      | 7       | 88%      |
| Adult Immunizations (ages 18 or older)                                               | 65     |          | 14     | 67%       | 22                        | 58%      | 14      | 70%                          | 8                           | 67%      | 7       | 88%      |
| Other                                                                                | 10     | 10%      | 2      | 10%       | 2                         | 5%       | 3       | 15%                          | 0                           | 0%       | 3       | 38%      |