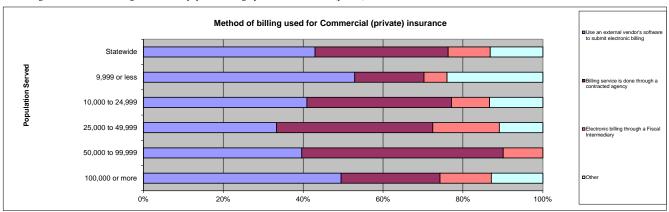

|                                          |                                          | Use an e            | xternal |          |           |                                  |         |        |         |
|------------------------------------------|------------------------------------------|---------------------|---------|----------|-----------|----------------------------------|---------|--------|---------|
| 25 2 2 41 111 4 6                        | •• • • • • • • • • • • • • • • • • • • • | vendor's            |         | U        | ervice is | Electron                         |         |        |         |
| Method of billing for Comm<br>insurance. | ercial (private)                         | to sul<br>electroni |         | done the | rough a   | through a Fiscal<br>Intermediary |         | Otl    | her     |
| msurance.                                |                                          | Number              | Percent |          | Percent   | Number                           | Percent | Number | Percent |
| Statewide                                |                                          | 32                  | 49%     | 25       | 38%       | 8                                | 12%     | 10     | 15%     |
| Population up to 9,99                    | 9                                        | 9                   | 64%     | 3        | 21%       | 1                                | 7%      | 4      | 29%     |
| Population between 1                     | 0,000 and 24,999                         | 9                   | 43%     | 8        | 38%       | 2                                | 10%     | 3      | 14%     |
| Population between 2                     | 5,000 and 49,999                         | 6                   | 46%     | 7        | 54%       | 3                                | 23%     | 2      | 15%     |
| Population between 5                     | 0,000 and 99,999                         | 4                   | 44%     | 5        | 56%       | 1                                | 11%     | 0      | 0%      |
| Population over 100,0                    | 000                                      | 4                   | 50%     | 2        | 25%       | 1                                | 13%     | 1      | 13%     |