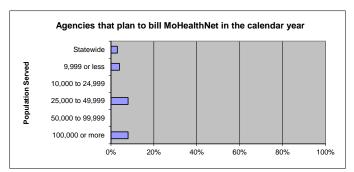

# $\label{lem:model} \begin{tabular}{ll} Agencies that plan to start billing MoHealthNet in the next calendar year. \end{tabular}$

| next calendar year.                     | Number | Percent |
|-----------------------------------------|--------|---------|
| 115 Statewide                           | 4      | 39      |
| 23 Population up to 9,999               | 1      | 49      |
| 43 Population between 10,000 and 24,999 | 0      | 09      |
| 24 Population between 25,000 and 49,999 | 2      | 89      |
| 13 Population between 50,000 and 99,999 | 0      | 09      |
| 12 Population over 100,000              | 1      | 89      |
|                                         |        |         |