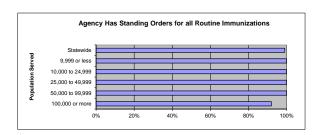

|

<sup>\*</sup>Percentage based on number of agencies of this size that provide child and adolescent Immunizations for Non-VFC eligible clients.



| Agency has Standing Orders for all routine immunizations. | Number | Percent |
|-----------------------------------------------------------|--------|---------|
| 115 Statewide                                             | 114    | 99%     |
| 23 Population up to 9,999                                 | 23     | 100%    |
| 43 Population between 10,000 and 24,999                   | 43     | 100%    |
| 24 Population between 25,000 and 49,999                   | 24     | 100%    |
| 13 Population between 50,000 and 99,999                   | 13     | 100%    |
| 12 Population over 100,000                                | 11     | 92%     |



31-40% 41-50% 51-60% 61-70% 71-80% 81-90% 91-100%

31-40% 41-50% 51-60% 61-70% 71-80% 81-90% 91-100%

31-40% 41-50% 51-60% 61-70% 71-80% 81-90% 91-100%

Number Number Number Number Number Number

#### Agency currently uses an electronic medical record system to record immunizatio

| nization encounters.                    | Number | Percent |  |  |  |
|-----------------------------------------|--------|---------|--|--|--|
| 115 Statewide                           | 28     | 24      |  |  |  |
| 23 Population up to 9,999               | 4      | 179     |  |  |  |
| 43 Population between 10,000 and 24,999 | 9      | 21      |  |  |  |
| 24 Population between 25,000 and 49,999 | 4      | 179     |  |  |  |
| 13 Population between 50,000 and 99,999 | 3      | 23      |  |  |  |
| 12 Populat