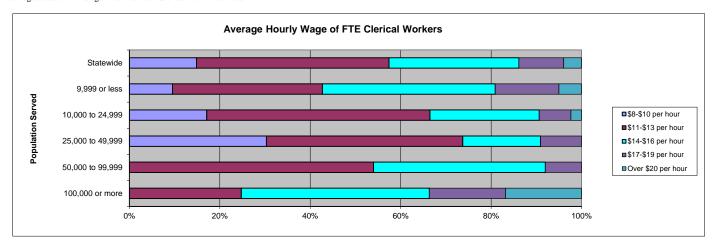

tween 10,000 and 24,999      | 7           | 17%      | 20          | 49%      | 10          | 24%      | 3                      | 7%       | 1         | 2%       |
| 24 Population between 25,000 and 49,999      | 7           | 30%      | 10          | 43%      | 4           | 17%      | 2                      | 9%       | 0         | 0%       |
| 13 Population between 50,000 and 99,999      | 0           | 0%       | 7           | 54%      | 5           | 38%      | 1                      | 8%       | 0         | 0%       |
| 12 Population over 100,000                   | 0           | 0%       | 3           | 25%      | 5           | 42%      | 2                      | 17%      | 2         | 17%      |

<sup>\*</sup>Percentages based on 110 agencies that have Clerical Workers on staff.



### STAFFING POSITIONS: Epi Specialists

| Agencies with Epi Specialists on staff. | Number | Percent |
|-----------------------------------------|--------|---------|
| 115 Statewide                           | 33     | 29%     |
| 23 Population up to 9,999               | 5      | 22%     |
| 43 Population between 10,000 and 24,999 | 7      | 16%     |
| 24 Population between 25,000 and 49,999 | 4      | 17%     |
| 13 Population between 50,000 and 99,999 | 5      | 38%     |
| 12 Population over 100,000              | 12     | 100%    |

|                   |                  |    | cy has Epi S  | •   |    |    |     |      |
|-------------------|------------------|----|---------------|-----|----|----|-----|------|
|                   | Statewide        |    | $\rightarrow$ |     |