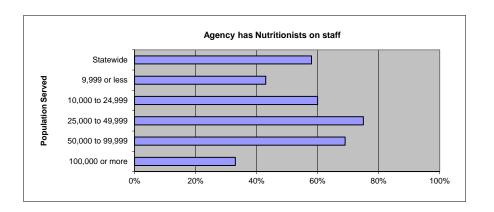

| 2      | 25%      |
|                                          |             |                    |        |                    |        |          |

<sup>\*</sup>Percentages based on 44 agencies that have Registered Dieticians on staff.



## STAFFING/SALARY POSITIONS: Nutritionists

| Agencies with Nutritionists on staff.   | Number | Percent |
|-----------------------------------------|--------|---------|
| 115 Statewide                           | 67     | 58%     |
| 23 Population up to 9,999               | 10     | 43%     |
| 43 Population between 10,000 and 24,999 | 26     | 60%     |
| 24 Population between 25,000 and 49,999 | 18     | 75%     |
| 13 Population between 50,000 and 99,999 | 9      | 69%     |
| 12 Population over 100,000              | 4      | 33%     |



| Number of FTE Nutritionists on Staff.   | Number | Percent* |
|-----------------------------------------|--------|----------|
| 115 Statewide                           | 86.90  | 3%       |
| 23 Population up to 9,999               | 3.30   | 2%       |
| 43 Population between 10,000 and 24,999 | 19.40  | 5%       |
| 24 Population between 25,000 and 49,999 | 27.80  | 8%       |
| 13 Population between 50,000 and 99,999 | 17.40  | 5%       |
| 12 Population over 100,000              | 19.00  | 2%       |
| *Percent of Total Workforce.            |        |          |

|                                                 |                                                                  |          | Baccalaureat       | e Degree w/ | Degree w/ Baccalaureate Degree |          |