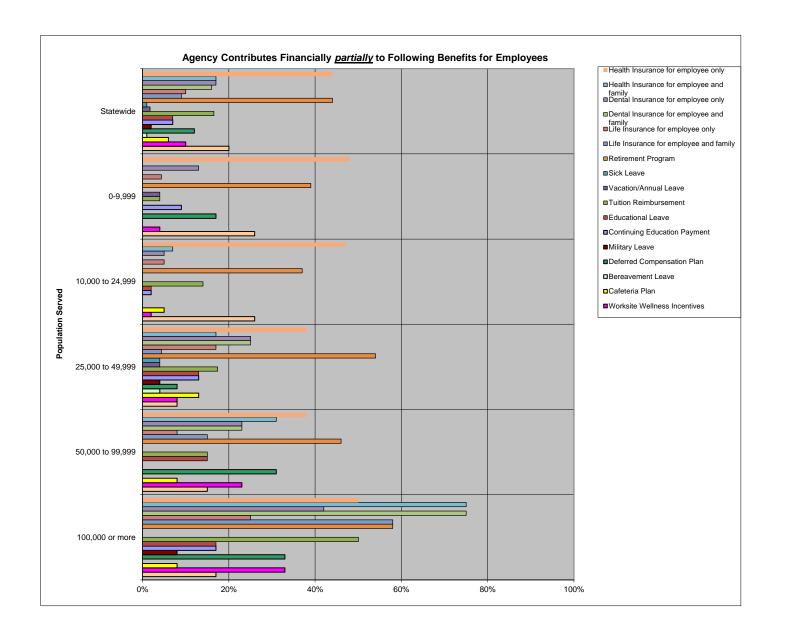

0,000-24,999         25,000-49,999         99,999         10,000-24,999         25,000-49,999         99,999         10,000-24,999         (24 Agestes)         (13 Agestes)           Number         Percent         Number         4         1%         38%         38%         38%         38%         38%         32%         38%         32%         32%         32%         34         13%         14%         4         4         4%         4 | Statewite (115)         Population 0-9,999 (23 Agertes)         10,000-24,999 (25,000-49,999 (29,999) (13 Agertes)         (12 Agertes)         (12 Agertes)         (12 Agertes)         (12 Agertes)         (13 Agertes)         (12 Agertes)         (13 Agertes)         (12 Agertes)         Number Percent         Number Percent <th cols<="" td=""></th> |  |



| Agencies <u>discontinued</u> employee benefits due to funding constraints. | Statewio | de (115) | Population (23 Age |         | Popula<br>10,000-2<br>(43 Age | 24,999  | Popul<br>25,000-<br>(24 Age | 49,999  | Population<br>99,9<br>(13 Age | 99      | Population & O (12 Age | ver     |
|----------------------------------------------------------------------------|----------|----------|--------------------|---------|-------------------------------|---------|-----------------------------|---------|-------------------------------|---------|------------------------|---------|
|                                                                            | Number   | Percent  | Number             | Percent | Number                        | Percent | Number                      | Percent | Nu