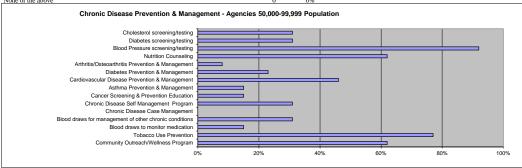

3      | 23%     |
| Cardiovascular Disease Prevention & Management         | 6      | 46%     |
| Asthma Prevention & Management                         | 2      | 15%     |
| Cancer Screening & Prevention Education                | 2      | 15%     |
| Chronic Disease Self Management Program                | 4      | 31%     |
| Chronic Disease Case Management                        | 0      | 0%      |
| Blood draws for management of other chronic conditions | 4      | 31%     |
| Blood draws to monitor medication                      | 2      | 15%     |
| Tobacco Use Prevention                                 | 10     | 77%     |
| Community Outreach/Wellness Programs                   | 8      | 62%     |
| None of the above                                      | 0      | 0%      |



### Over 100,000 Population

- (12)

# ${\bf Chronic\ Disease\ Prevention\ and\ Management:\ Agency\ provides\ the\ following\ services.}$

|                                                        | Number | Percent |
|--------------------------------------------------------|--------|---------|
| Cholesterol screening/testing                          | 3      | 25%     |
| Diabetes screening/testing                             | 5      | 42%     |
| Blood Pressure screening/testing                       | 9      | 75%     |
| Nutrition Counseling                                   | 6      | 50%     |
| Arthritis/Osteoarthritis Prevention & Management       | 2      | 17%     |
| Diabetes Prevention & Management                       | 4      | 33%     |
| Cardiovascular Disease Preventio