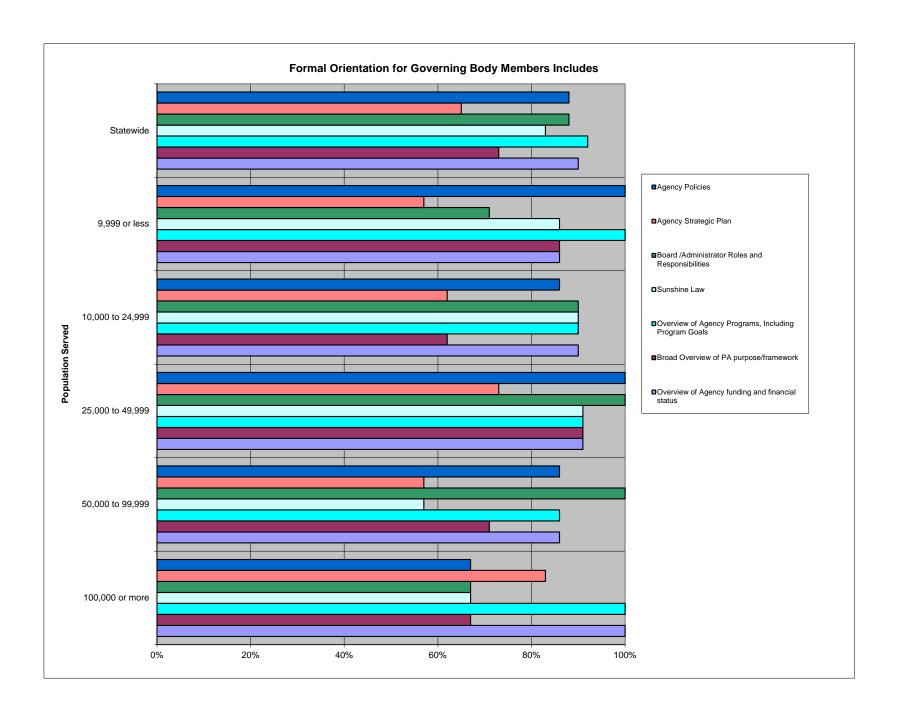

gency Programs, Including Program Goals | 48     | 92%       | 7      | 100%               | 19         | 90%           | 10         | 91%           | 6                  | 86%      | 6                    | 100%     |
| Broad Overview of PA purpose/framework               | 38     | 73%       | 6      | 86%                | 13         | 62%           | 10         | 91%           | 5                  | 71%      | 4                    | 67%      |
| Overview of Agency funding and financial status      | 47     | 90%       | 6      | 86%                | 19         | 90%           | 10         | 91%           | 6                  | 86%      | 6                    | 100%     |

<sup>\*</sup>Percentages based on the number of agencies that utilize formal orientation for governing body members.



#### POLICY DEVELOPMENT

Fee for service Agencies that achieved adoption/revision of any of the ordinance other following local ordinance/regulation during January 2014-On-site Wastewater than food or on-site December 2015. Smoking Ordinance Food Ordinance ordinance **Lodging Inspections** None wastewater **Animal Control** Number Percent Number Percent Number Percent Number Percent Number Percent Percent Number Percent Number 115 Statewide 16 14% 17 15% 6 5% 10% 3% 3% 78 68% 3 13% 2 18 23 Population up to 9,999 9% 0% 0 0% 0% 0 0% 78% 44 Population between 10,000 and 24,999 3 5% 3 0% 0% 34 77% 4 9% 7% 7% 0 2 5 23 Population between 25,000 and 49,999 22% 17% 0 0% 1 4% 14 61% 14 Population between 50,000 and 99,999 2 14% 3 21% 1 7% 7% 2 14% 0 0% 9 64% 1 5 2 11 Population over 100,000 45% 4