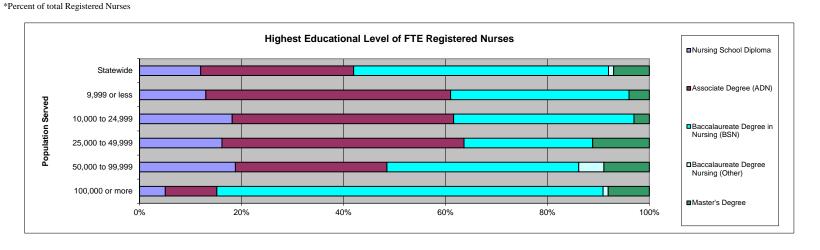

|
| 43 Population between 10,000 and 24,999     | 20.70        | 18%        | 49.61        | 43%        | 40.55        | 35%         | 0.20   | 0%       | 3.60     | 3%       | 0.00     | 0%        |
| 24 Population between 25,000 and 49,999     | 14.72        | 16%        | 42.04        | 47%        | 22.54        | 25%         | 0.00   | 0%       | 10.00    | 11%      | 0.00     | 0%        |
| 13 Population between 50,000 and 99,999     | 12.50        | 19%        | 19.90        | 30%        | 24.90        | 38%         | 3.00   | 5%       | 6.00     | 9%       | 0.00     | 0%        |
| 12 Population over 100,000                  | 11.00        | 5%         | 21.60        | 10%        | 158.30       | 75%         | 2.00   | 1%       | 17.00    | 8%       | 0.00     | 0%        |



| Number of FTE Registered Nurses with less   |        |          |
|---------------------------------------------|--------|----------|
| than one (1) year public health experience. | Number | Percent* |
| 115 Statewide                               | 58.40  | 11%      |
| 23 Population up to 9,999                   | 7.00   | 14%      |
| 43 Population between 10,000 and 24,999     | 21.00  | 18%      |
| 24 Population between 25,000 and 49,999     | 6.00   | 7%       |
| 13 Population between 50,000 and 99,999     | 11.00  | 17%      |
| 12 Population over 100,000                  | 13.40  | 6%       |
| *Percent of total Registered Nurses         |        |          |

### Number of FTE Registered Nurses with less than (5) years of public health experience.

|