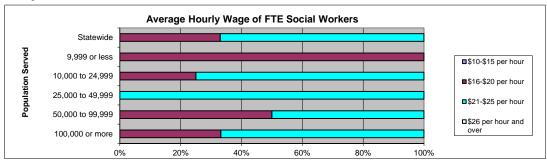

| 0 0% 4 33%<br>0 0% 1 100%<br>0 0% 1 25%<br>0 0% 0 0%<br>0 0% 1 50% | 0     0%     4     33%     8       0     0%     1     100%     0       0     0%     1     25%     3       0     0%     0     0%     2       0     0%     1     50%     1 | 0     0%     4     33%     8     67%       0     0%     1     100%     0     0%       0     0%     1     25%     3     75%       0     0%     0     0%     2     100%       0     0%     1     50%     1     50% | 0     0%     4     33%     8     67%     0       0     0%     1     100%     0     0%     0       0     0%     1     25%     3     75%     0       0     0%     0     0%     2     100%     0       0     0%     1     50%     1     50%     0 |               |  |  |

<sup>\*</sup>Percentages based on 12 agencies that have Social Workers on staff.



# STAFFING POSITIONS: Clerical Workers

| Agencies with Clerical Workers on staff. | Number | Percent |
|------------------------------------------|--------|---------|
| 115 Statewide                            | 110    | 96%     |
| 23 Population up to 9,999                | 21     | 91%     |
| 43 Population between 10,000 and 24,999  | 41     | 95%     |
| 24 Population between 25,000 and 49,999  | 23     | 96%     |
| 13 Population between 50,000 and 99,999  | 13     | 100%    |
| 12 Population over 100,000               | 12     | 100%    |

| Number of FTE Clerical Workers on staff. | Number | Percent* |
|------------------------------------------|--------|----------|
| 115 Statewide                            | 512.61 | 20%      |
| 23 Population up to 9,999                | 37.77