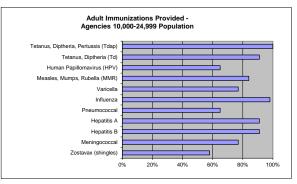

| 25     | 58%        |
| and the state of t |        |            |

<sup>\*</sup>Percentages based on number of agencies that provide adult immunizations





| Adult Immunizations (Ages 18 and older) provided.                         | 25,000-49,999 Population |         |
|---------------------------------------------------------------------------|--------------------------|---------|
| Trade Immunications (Tiges To und Oder) provided                          | Number                   | Percent |
| Tetanus, Diptheria, Pertussis (Tdap)                                      | 24                       | 100%    |
| Tetanus, Diptheria (Td)                                                   | 18                       | 75%     |
| Human Papillomavirus (HPV)                                                | 18                       | 75%     |
| Measles, Mumps, Rubella (MMR)                                             | 22                       | 92%