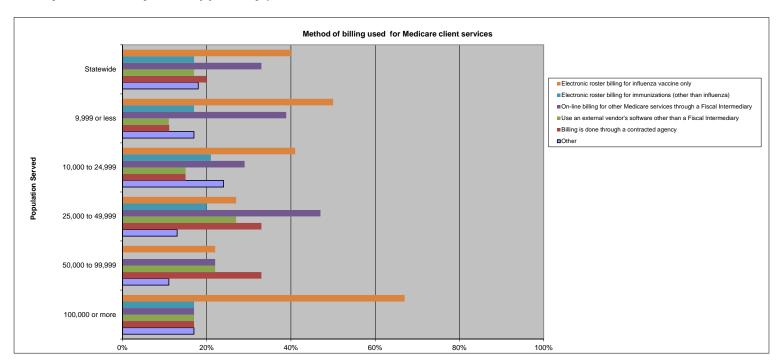

|                                                 | Electronic roster |          | billing for |             | On-line billing for<br>other Medicare<br>services through a |          |              | external<br>software | Billing           | is done  |              |          |
|-------------------------------------------------|-------------------|----------|-------------|-------------|-------------------------------------------------------------|----------|--------------|----------------------|-------------------|----------|--------------|----------|
|                                                 | influenza vaccine |          | (other      | (other than |                                                             | Fiscal   |              | n a Fiscal           | l through a       |          |              |          |
| Method of billing Medicare for client services. | only              |          | influenza)  |             | Intermediary                                                |          | Intermediary |                      | contracted agency |          | Other method |          |
|                                                 | Number            | Percent* | Number      | Percent*    | Number                                                      | Percent* | Number       | Percent*             | Number            | Percent* | Number       | Percent* |
| Statewide                                       | 33                | 40%      | 14          | 17%         | 27                                                          | 33%      | 14           | 17%                  | 16                | 20%      | 15           | 18%      |
| Population up to 9,999                          | 9                 | 50%      | 3           | 17%         | 7                                                           | 39%      | 2            | 11%                  | 2                 | 11%      | 3            | 17%      |
| Population between 10,000 and 24,999            | 14                | 41%      | 7           | 21%         | 10                                                          | 29%      | 5            | 15%                  | 5                 | 15%      | 8            | 24%      |
| Population between 25,000 and 49,999            | 4                 | 27%      | 3           | 20%         | 7                                                           | 47%      | 4            | 27%                  | 5                 | 33%      | 2            | 13%      |
| Population between 50,000 and 99,999            | 2                 | 22%      | 0           | 0%          | 2                                                           | 22%      | 2            | 22%                  | 3                 | 33%      | 1            | 11%      |
| Population over 100,000                         | 4                 | 67%      | 1           | 17%         | 1                                                           | 17%      | 1            | 17%                  | 1                 | 17%      | 1            | 17%      |

<sup>\*</sup>Percentages based on number of agencies in each population category that bill Medicare for client services

|                                      | Pneumonia |          |        |          |                   |          |         |          |          |          |              |          |        |          |
|--------------------------------------|-----------|----------|--------|----------|-------------------|----------|---------|----------|----------|----------|--------------|----------|--------|----------|
| Medicare client services billed.     | Home      | Health   | Hos    | pice     | Influenza vaccine |          | vaccine |          | Zostavax |          | In-Home Care |          | Other  |          |
|                                      | Number    | Percent* | Number | Percent* | Number            | Percent* | Number  | Percent* | Number   | Percent* | Number       | Percent* | Number | Percent* |
| Statewide                            | 19        | 23%      | 4      | 5%       | 74                | 90%      | 40      | 49%      | 36       | 44%      | 1            | 1%       | 7      | 9%       |
| Population up to 9,999               | 9         | 50%      | 1      | 6%       | 15                | 83%      | 5       | 28%      | 5        | 28%      | 0            | 0%       | 1      | 6%       |
| Population between 10,000 and 24,999 | 6         | 18%      | 2      | 6%       | 30                | 88%      | 13      | 38%      | 16       | 47%      | 1            | 3%       | 3      | 9%       |
| Population between 25,000 and 49,999 | 2         | 13%      | 0      | 0%       | 15                | 100%     | 13      | 87%      | 9        | 60%      | 0            | 0%       | 0      | 0%       |
| Population between 50,000 and 99,999 | 2         | 22%      | 1      | 11%      | 8                 | 89%      | 6       | 67%      | 4        | 44%      | 0            | 0%       | 2      | 22%      |
| Population over 100,000              | 0         | 0%       | 0      | 0%       | 6                 | 100%     | 3       | 50%      | 2        | 33%      | 0            | 0%       | 1      | 17%      |

<sup>\*</sup>Percentages based on number of agencies in each population category that bill Medicare for client services