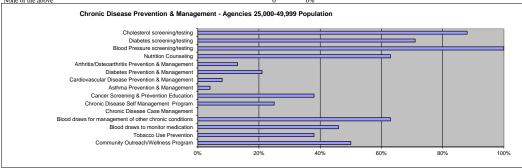

5      | 21%     |
| Cardiovascular Disease Prevention & Management         | 2      | 8%      |
| Asthma Prevention & Management                         | 1      | 4%      |
| Cancer Screening & Prevention Education                | 9      | 38%     |
| Chronic Disease Self Management Program                | 6      | 25%     |
| Chronic Disease Case Management                        | 0      | 0%      |
| Blood draws for management of other chronic conditions | 15     | 63%     |
| Blood draws to monitor medication                      | 11     | 46%     |
| Tobacco Use Prevention                                 | 9      | 38%     |
| Community Outreach/Wellness Programs                   | 12     | 50%     |
| None of the above                                      | 0      | 0%      |



### 50,000-99,999 Population

- (13)

# $\label{lem:chronic Disease Prevention and Management: Agency provides the following services.$

|                                                        | Number | Percent |
|--------------------------------------------------------|--------|---------|
| Cholesterol screening/testing                          | 4      | 31%     |
| Diabetes screening/testing                             | 4      | 31%     |
| Blood Pressure screening/testing                       | 12     | 92%     |
| Nutrition Counseling                                   | 8      | 62%     |
| Arthritis/Osteoarthritis Prevention & Management       | 1      | 8%      |
| Diabetes Prevention & Management                       | 3      | 23%     |
| Cardiovascular Disease Prevention &