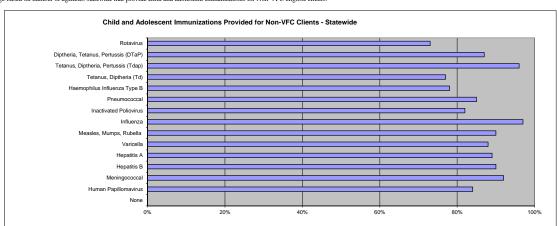

| 88     | 88%      |
|         | Hepatitis A                                                        | 89     | 89%      |
|         | Hepatitis B                                                        | 90     | 90%      |
|         | Meningococcal                                                      | 92     | 92%      |
|         | Human Papillomavirus                                               | 84     | 84%      |
|         | None                                                               | 0      | 0%       |
|         |                                                                    |        |          |

\*Percentage based on number of agencies statewide that provide child and adolescent Immunizations for Non-VFC eligible clients.



Up to 9,999 Population

| Child and Adolescent Immunizations provided for Non-VFC eligible clients. | Number | Percent* |
|---------------------------------------------------------------------------|--------|----------|
| Rotavirus                                                                 | 14     | 67%      |
| Diptheria, Tetanus, Pertussis (DTaP)                                      | 15     | 71%      |
| Tetanus, Diptheria, Pertussis (Tdap)                                      | 21     | 100%     |
| Tetanus, Diptheria (Td)                                                   | 13     | 62%      |
| Haemophilus Influenzae Type B                                             | 15     | 71%      |
| Pneumococcal                                                              | 18     | 8