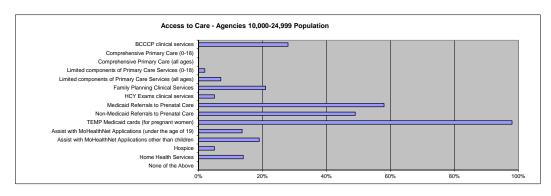

Agency has been required to implement staff furloughs due to reduced funding.

| Number                                    | Percent |
|-------------------------------------------|---------|
| 115 Statewide 7                           | 6%      |
| 23 Population up to 9,999 3               | 13%     |
| 43 Population between 10,000 and 24,999 3 | 7%      |
| 24 Population between 25,000 and 49,999 1 | 4%      |
| 13 Population between 50,000 and 99,999 0 | 0%      |
| 12 Population over 100,000 0              | 0%      |