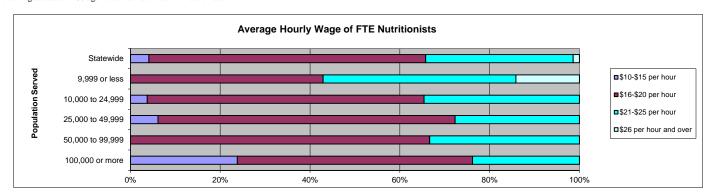

| 91%      | 1             | 30%      |
| 43 Population between 10,000 and 24,999   | 1                  | 5%       | 16                 | 82%      | 9                  | 46%      | 0             | 0%       |
| 24 Population between 25,000 and 49,999   | 1                  | 4%       | 12                 | 43%      | 5                  | 18%      | 0             | 0%       |
| 13 Population between 50,000 and 99,999   | 0                  | 0%       | 6                  | 34%      | 3                  | 17%      | 0             | 0%       |
| 12 Population over 100,000                | 1                  | 5%       | 2                  | 11%      | 1                  | 5%       | 0             | 0%       |

<sup>\*</sup>Percentages based on 86 agencies that have Nutritionists on staff.



#### STAFFING POSITIONS: Health Educators

| Number | Percent                  |
|--------|--------------------------|
| 46     | 40%                      |
| 5      | 22%                      |
| 11     | 26%                      |
| 14     | 58%                      |
| 6      | 46%                      |
| 10     | 83%                      |
|        | 46<br>5<br>11<br>14<br>6 |

| Number of FTE Health Educators on staff. | Number | Percent* |
|------------------------------------------|--------|----------|
| 115 Statewide                            | 76.63  | 3%       |
| 23 Population up to 9,999                | 6.50   | 5%       |
| 43 Population between 10,000 and 24,999  | 7.98   | 2%       |
| 24 Population between 25,000 and 49,999  | 13.40  | 4%       |
| 13 Population betwee