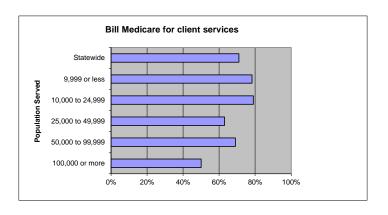

# Agencies that currently bill Medicare for client services

| cheres that currently om Medicare for cheme |        |         |
|---------------------------------------------|--------|---------|
| vices.                                      | Number | Percent |
| 115 Statewide                               | 82     | 71%     |
| 23 Population up to 9,999                   | 18     | 78%     |
| 43 Population between 10,000 and 24,999     | 34     | 79%     |
| 24 Population between 25,000 and 49,999     | 15     | 63%     |
| 13 Population between 50,000 and 99,999     | 9      | 69%     |
| 12 Population over 100,000                  | 6      | 50%     |
|                                             |        |         |