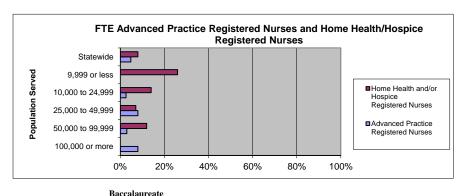

cent* | Number            | Percent*  |  |
| 115 Statewide                                | 28.95      | 5%       | 42.55             | 8%        |  |
| 23 Population up to 9,999                    | 0.05       | 0%       | 13.05             | 26%       |  |
| 43 Population between 10,000 and 24,999      | 3.30       | 3%       | 15.50             | 14%       |  |
| 24 Population between 25,000 and 49,999      | 7.10       | 8%       | 6.00              | 7%        |  |
| 13 Population between 50,000 and 99,999      | 2.00       | 3%       | 8.00              | 12%       |  |
| 12 Population over 100,000                   | 16.50      | 8%       | 0.00              | 0%        |  |
| *Percent of total FTE Registered Nurses      |            |          |                   |           |  |



|                                             |              |            |              |            |              |             | Daccar | aurcate  |          |          |          |           |
|---------------------------------------------|--------------|------------|--------------|------------|--------------|-------------|--------|----------|----------|----------|----------|-----------|
| Highest Educational Level of FTE Registered |              |            |              |            | Baccalaureat | e Degree in | Degree | Nursing  |          |          |          |           |
| Nurses.                                     | Nursing Scho | ol Diploma | Associate De | gree (ADN) | Nursing      | (BSN)       | (Ot    | her)     | Master's | s Degree | Doctorat | te Degree |
|