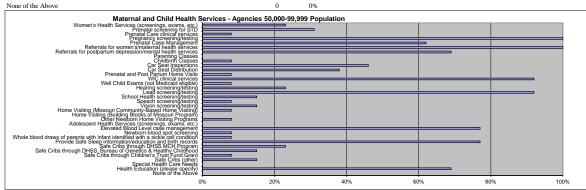

| 1      | 8%      |
| Provide Safe Sleep information/education and birth records             | 10     | 77%     |
| Safe Cribs through DHSS MCH Program                                    | 3      | 23%     |
| Safe Cribs through DHSS, Bureau of Genetics & Healthy Childhood        | 2      | 15%     |
| Safe Cribs through Children's Trust Fund Grant                         | 1      | 8%      |
| Safe Cribs (other)                                                     | 2      | 15%     |
| Special Health Care Needs                                              | 0      | 0%      |
| Health Education                                                       | 9      | 69%     |
| None of the Above                                                      | 0      | 0%      |



### Over 100,000 Population - (12)

| rnal and Child Health: Agency provides the following services.                                                    | Number          | Percent     |
|-------------------------------------------------------------------------------------------------------------------|-----------------|-------------|
| Women's Health Services (screenings, exams, etc.)                                                                 | 4               | 33%         |
| Prenatal screening for STD                                                                                        | 3               | 25%         |
| Prenatal Care clinical services                                                                                   | 1               | 8%          |
| Pregnancy