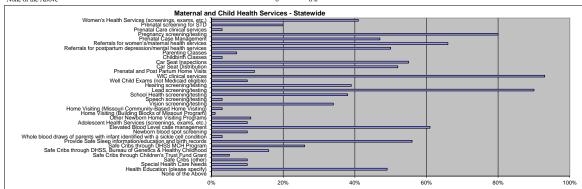

| 4      | 3%      |
| Provide Safe Sleep information/education and birth records             | 64     | 56%     |
| Safe Cribs through DHSS MCH Program                                    | 30     | 26%     |
| Safe Cribs through DHSS, Bureau of Genetics & Healthy Childhood        | 18     | 16%     |
| Safe Cribs through Children's Trust Fund Grant                         | 6      | 5%      |
| Safe Cribs (other)                                                     | 11     | 10%     |
| Special Health Care Needs                                              | 11     | 10%     |
| Health Education                                                       | 56     | 49%     |
| None of the Above                                                      | 0      | 0%      |



# Up to 9,999 Population - (23)

| al and Child Health: Agency provides the following services            | Number | Percent   |
|------------------------------------------------------------------------|--------|-----------|
| Women's Health Services (screenings, exams, etc.)                      | 9      | 39%       |
| Prenatal screening for STD                                             | 6      | 26%       |
| Prenatal Care clinical services                                        | 1      | 4%        |
| Pregnancy screening/testing                                            | 17     | 74%       |
| Prenatal Case Management                                               | 9      | 39%       |
| Referrals for women's/maternal health services                         | 16     | 70%