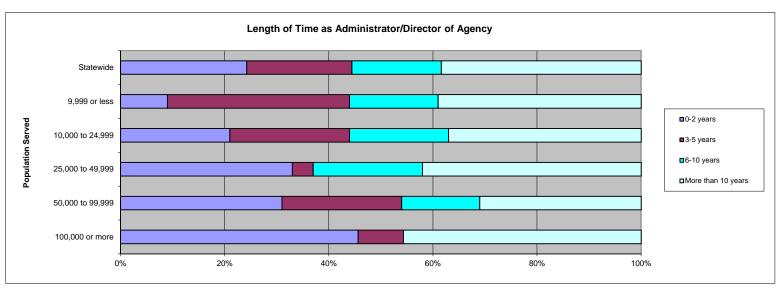

lation between 10,000 and 24,999                                                | 9            | 21%     | 10          | 23%     | 8            | 19%     | 16                 | 37%     |  |  |
| 24 Population between 25,000 and 49,999                                                | 8            | 33%     | 1           | 4%      | 5            | 21%     | 10                 | 42%     |  |  |
| 13 Population between 50,000 and 99,999                                                | 4            | 31%     | 3           | 23%     | 2            | 15%     | 4                  | 31%     |  |  |
| 12 Population over 100,000                                                             | 5            | 42%     | 1           | 8%      | 0            | 0%      | 5                  | 42%     |  |  |



| Annual salary of Administrator/Director. | \$20,0<br>29,9 |         | \$30,000-<br>39,999 |         | \$40,0<br>49,9 | ,       |        | ,       | 1      |         | \$70,000-<br>79,999 |         | \$80,000-<br>89,999 |         | 90,000 |         |
|------------------------------------------|----------------|---------|---------------------|---------|----------------|---------|--------|---------|--------|---------|---------------------|---------|---------------------|---------|--------|---------|
|                                          | Number         | Percent | Number              | Percent | Number         | Percent | Number | Percent | Number | Percent | Number              | Percent | Number              | Percent | Number | Percent |
| 115 Statewide