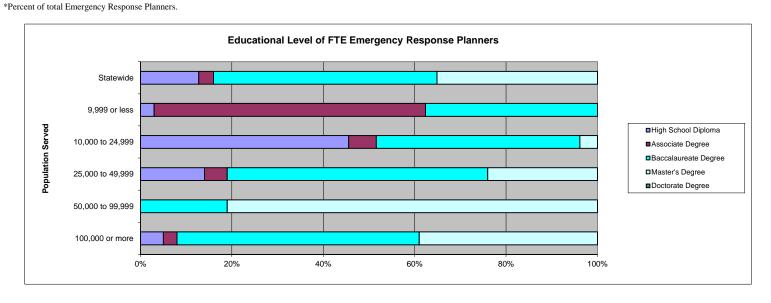

and 24,999    | 3.00        | 45%      | 0.43      | 6%       | 2.95        | 44%       | 0.25     | 4%       | 0.00      | 0%       |
| 24 Population between 25,000 and 49,999    | 0.60        | 14%      | 0.20      | 5%       | 2.40        | 57%       | 1.00     | 24%      | 0.00      | 0%       |
| 13 Population between 50,000 and 99,999    | 0.00        | 0%       | 0.00      | 0%       | 0.85        | 19%       | 3.70     | 81%      | 0.00      | 0%       |
| 12 Population over 100,000                 | 1.00        | 5%       | 0.50      | 3%       | 10.00       | 53%       | 7.50     | 39%      | 0.00      | 0%       |
|                                            |             |          |           |          |             |           |          |          |           |          |



| Average hourly wage of FTE Emergency    |             |          |             |          |             |          |           |          |           |          |
|-----------------------------------------|-------------|----------|-------------|----------|-------------|----------|-----------|----------|-----------|----------|
| Response Planners.                      | \$13-\$16 p | er hour  | \$17-\$20 p | er hour  | \$21-\$24 p | er hour  | \$25-\$28 | per hour | Over \$28 | per hour |
|                                         | Number      | Percent* | Number      | Percent* | Number      | Percent* | Number    | Percent* | Number    | Percent* |
| 115 Statewide                           | 3           | 6%       | 16          | 33%      | 12          | 24%      | 11        | 22%