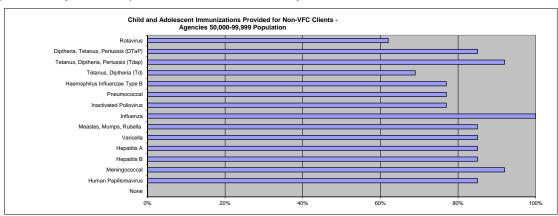

| 11     | 85%      |
| Varicella                                                                 | 11     | 85%      |
| Hepatitis A                                                               | 11     | 85%      |
| Hepatitis B                                                               | 11     | 85%      |
| Meningococcal                                                             | 12     | 92%      |
| Human Papillomavirus                                                      | 11     | 85%      |
| None                                                                      | 0      | 0%       |

<sup>\*</sup>Percentage based on number of agencies of this size that provide child and adolescent Immunizations for Non-VFC eligible clients.



#### Over 100,000 Population

| Child and Adolescent Immunizations provided for Non-VFC eligible clients. | Number | Percent* |
|---------------------------------------------------------------------------|--------|----------|
| Rotavirus                                                                 | 10     | 91%      |
| Diptheria, Tetanus, Pertussis (DTaP)                                      | 10     | 91%      |
| Tetanus, Diptheria, Pertussis (Tdap)                                      | 11     | 100%     |
| Tetanus, Diptheria (Td)                                                   | 11     | 100%     |
| Haemophilus Influenzae Type B                                             | 9      | 82%      |
| Pneumococcal                                                              | 10