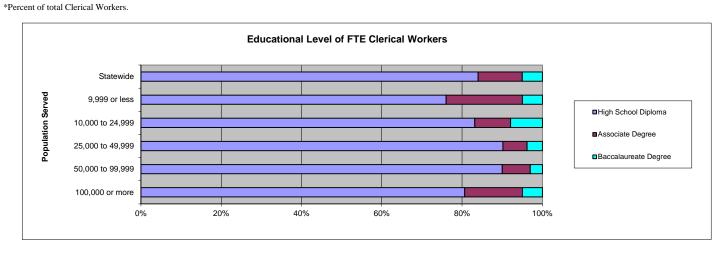

| 5%       |  |
| 23 Population up to 9,999               | 28.67       | 76%       | 7.35      | 19%      | 2.00                 | 5%       |  |
| 43 Population between 10,000 and 24,999 | 89.18       | 84%       | 9.45      | 9%       | 8.00                 | 8%       |  |
| 24 Population between 25,000 and 49,999 | 85.93       | 90%       | 6.00      | 6%       | 4.00                 | 4%       |  |
| 13 Population between 50,000 and 99,999 | 76.98       | 90%       | 6.00      | 7%       | 2.60                 | 3%       |  |
| 12 Population over 100,000              | 150.70      | 81%       | 27.00     | 14%      | 9.00                 | 5%       |  |
|                                         |             |           |           |          |                      |          |  |



| Average hourly wage of FTE Clerical Workers. | \$8-\$10 pe | r hour   | \$11-\$13 p | er hour  | \$14-\$16 p | er hour  | \$17-\$19 <sub>]</sub> | per hour | Over \$20 | per hour |
|----------------------------------------------|-------------|----------|-------------|----------|-------------|----------|------------------------|----------|-----------|----------|
|                                              | Number      | Percent* | Number      | Percent* | Number      | Percent* | Number                 | Percent* | Number    | Percent* |
| 115 Statewide                                | 16          | 15%      | 47          | 43%      | 32          | 29%      | 11                     | 10%      | 4         | 4%       |
| 23 Population up to 9,999                    | 2           | 10%