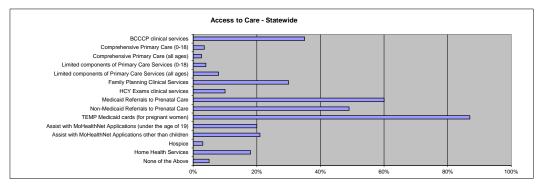

nical Services                          | 35     | 30%     |
| HCY Exams clinical services                                | 12     | 10%     |
| Medicaid Referrals to Prenatal Care                        | 69     | 60%     |
| Non-Medicaid Referrals to Prenatal Care                    | 56     | 49%     |
| TEMP Medicaid cards (for pregnant women)                   | 100    | 87%     |
| Assist with MoHealthNet Applications (under the age of 19) | 23     | 20%     |
| Assist with MoHealthNet Applications other than children   | 24     | 21%     |
| Hospice                                                    | 4      | 3%      |
| Home Health Services                                       | 21     | 18%     |
| None of the Above                                          | 6      | 5%      |



# Up to 9,999 Population - (23)

| Access to Care: Agency provides the following services.    | Number | Percent |
|------------------------------------------------------------|--------|---------|
| BCCCP clinical services                                    | 10     | 43%     |
| Comprehensive Primary Care (0-18)                          | 0      | 0%      |
| Comprehensive Primary Care (all ages)                      | 0      | 0%      |
| Limited components of Primary Care Services (0-18)         | 1      | 4%      |
| Limited components of Primary Care Services (all ages)     | 1      | 4%      |
| Family Planning Clinical Services                          | 6      | 26%     |
| HCY Exams clinical services                                | 3      | 13%     |
| Medicaid Referrals to Pre