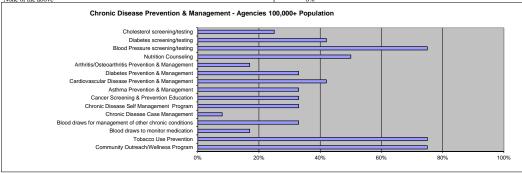

4      | 33%     |
| Cardiovascular Disease Prevention & Management         | 5      | 42%     |
| Asthma Prevention & Management                         | 4      | 33%     |
| Cancer Screening & Prevention Education                | 4      | 33%     |
| Chronic Disease Self Management Program                | 4      | 33%     |
| Chronic Disease Case Management                        | 1      | 8%      |
| Blood draws for management of other chronic conditions | 4      | 33%     |
| Blood draws to monitor medication                      | 2      | 17%     |
| Tobacco Use Prevention                                 | 9      | 75%     |
| Community Outreach/Wellness Programs                   | 9      | 75%     |
| None of the above                                      | 1      | 8%      |



### MATERNAL AND CHILD HEALTH

### Statewide - (115)

| al and Child Health: Agency provides the following services.           | Number | Percent |
|------------------------------------------------------------------------|--------|---------|
| Women's Health Services (screenings, exams, etc.)                      | 47     | 41%     |
| Prenatal screening for STD                                             | 23     | 20%     |
| Prenatal Care clinical services                                        | 4      | 3%      |
| Pregnancy screening/testing                                            | 92     | 80%     |
| Prenatal Case Management                                               | 54     | 47%     |
| Referrals for women's/maternal health services                         | 76     | 66