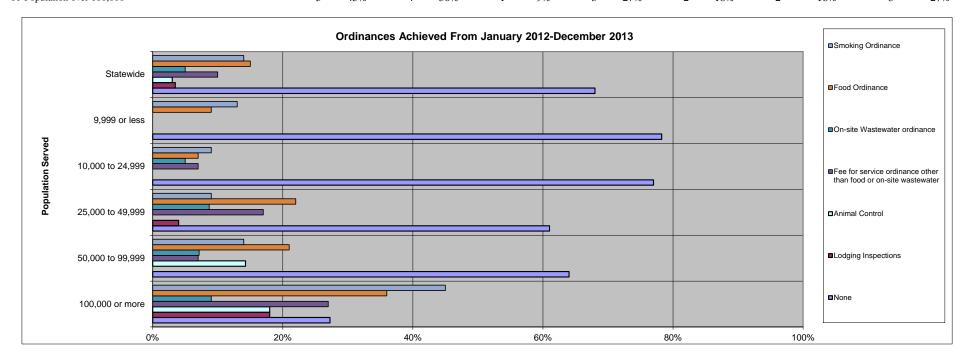

for service Agencies that achieved adoption/revision of any of the ordinance other following local ordinance/regulation during January 2014-On-site Wastewater than food or on-site December 2015. Smoking Ordinance Food Ordinance ordinance **Lodging Inspections** None wastewater **Animal Control** Number Percent Number Percent Number Percent Number Percent Number Percent Percent Number Percent Number 115 Statewide 16 14% 17 15% 6 5% 10% 3% 3% 78 68% 3 13% 2 18 23 Population up to 9,999 9% 0% 0 0% 0% 0 0% 78% 44 Population between 10,000 and 24,999 3 5% 3 0% 0% 34 77% 4 9% 7% 7% 0 2 5 23 Population between 25,000 and 49,999 22% 17% 0 0% 1 4% 14 61% 14 Population between 50,000 and 99,999 2 14% 3 21% 1 7% 7% 2 14% 0 0% 9 64% 1 5 2 11 Population over 100,000 45% 4 36% 9% 3 27% 18% 2 18% 3 27%



Fee for service ordinance other On-site Wastewater than food or on-sit

| Agencies planning to adopt/revise any of the following    | On-site Wastewater than food or on-site |         |                |         |           |         |            |         |                       |         |                            |         |        |         |
|-----------------------------------------------------------|-----------------------------------------|---------|----------------|---------|-----------|---------|------------|---------|-----------------------|---------|----------------------------|---------|--------|---------|
| local ordinance/regulation during the next calendar year. | Smoking Ordinance F                     |         | Food Ordinance |         | ordinance |         | wastewa