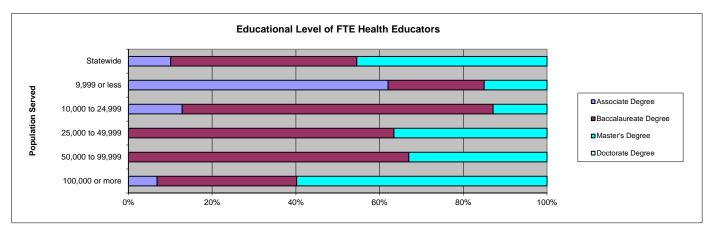

| 23%      | 1.00            | 15%      | 0                | 0%       |
| 43 Population between 10,000 and 24,999 | 1.00             | 13%      | 5.98                | 75%      | 1.00            | 13%      | 0                | 0%       |
| 24 Population between 25,000 and 49,999 | 0.00             | 0%       | 7.90                | 59%      | 4.50            | 34%      | 0                | 0%       |
| 13 Population between 50,000 and 99,999 | 0.00             | 0%       | 4.00                | 67%      | 2.00            | 33%      | 0                | 0%       |
| 12 Population over 100,000              | 3.00             | 7%       | 14.50               | 34%      | 26.25           | 61%      | 0                | 0%       |

<sup>\*</sup>Percent of total Health Educators.



| Registered Health Educators CHES Certified. | Number | Percent* |
|---------------------------------------------|--------|----------|
| 115 Statewide                               | 19.50  | 25%      |
| 23 Population up to 9,999                   | 0      | 0%       |
| 43 Population between 10,000 and 24,999     | 2      | 25%      |
| 24 Population between 25,000 and 49,999     | 3      | 22%      |
| 13 Population between 50,000 and 99,999     | 0      | 0%       |
| 12 Population over 100,000                  | 14.5   | 34%      |
| *Dargant of total Health Educators          |        |          |

<sup>\*</sup>Percent of total Health Educators.



| Average hourly wage of FTE Health Educators. | \$10-\$15 per hour |          | \$16-\$20 per hour |          | \$21-\$25 per hour |