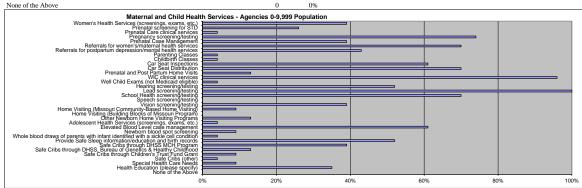

| 12     | 52%       |
| Safe Cribs through DHSS MCH Program                                    | 9      | 32%       |
| Safe Cribs through DHSS. Bureau of Genetics & Healthy Childhood        | 3      | 13%       |
|                                                                        | 2      | 9%        |
| Safe Cribs through Children's Trust Fund Grant                         | 1      | 9%<br>4%  |
| Safe Cribs (other)                                                     |        |           |
| Special Health Care Needs<br>Health Education                          | 2      | 9%        |
| None of the Above                                                      | 8      | 35%<br>0% |
| None of the Above                                                      | 0      | 0%        |



### 10,000-24,999 Population - (43)

| Maternal and Child Health: Agency provides the following services.                                                | Number | Percent   |
|-------------------------------------------------------------------------------------------------------------------|--------|-----------|
| Women's Health Services (screenings, exams, etc.)                                                                 | 16     | 37%       |
| Prenatal screening for STD                                                                                        | 6      | 14%       |
| Prenatal Care clinical services                                                                                   | 1      | 2%        |
| Pregnancy screening/testing