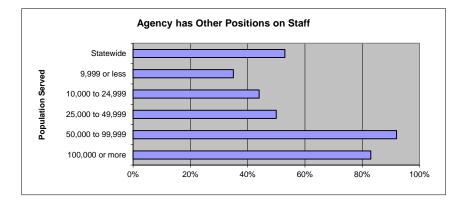

and 24,999 | 19     | 44%     |
| 24 Population between 25,000 and 49,999 | 12     | 50%     |
| 13 Population between 50,000 and 99,999 | 12     | 92%     |
| 12 Population over 100,000              | 10     | 83%     |

| Number of FTE Others on Staff.          | Number | Percent* |
|-----------------------------------------|--------|----------|
| 115 Statewide                           | 656.71 | 26%      |
| 23 Population up to 9,999               | 7.53   | 5%       |
| 43 Population between 10,000 and 24,999 | 42.85  | 11%      |
| 24 Population between 25,000 and 49,999 | 27.88  | 8%       |
| 13 Population between 50,000 and 99,999 | 117.95 | 32%      |
| 12 Population over 100,000              | 460.50 | 39%      |
| *Percent of Total Workforce.            |        |          |



|                                          |                   |          |          |          |               |              | Public Information |          |         |          |              |          |
|------------------------------------------|-------------------|----------|----------|----------|---------------|--------------|--------------------|----------|---------|----------|--------------|----------|
| Other Staff Positions.                   | Billing Clerk     |          | IT Staff |          | Certified Nur | se Assistant | PI                 | RN       | Officer |          | Grant Writer |          |
|                                          | Number            | Percent* | Number   | Percent* | Number        | Percent*     | Number             | Percent* | Number  | Per