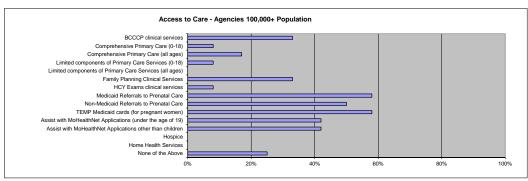

Agency has been required to implement staff furloughs due to reduced funding.

| Number                                    | Percent |
|-------------------------------------------|---------|
| 115 Statewide 7                           | 6%      |
| 23 Population up to 9,999 3               | 13%     |
| 43 Population between 10,000 and 24,999 3 | 7%      |
| 24 Population between 25,000 and 49,999 1 | 4%      |
| 13 Population between 50,000 and 99,999 0 | 0%      |
| 12 Population over 100,000 0              | 0%      |