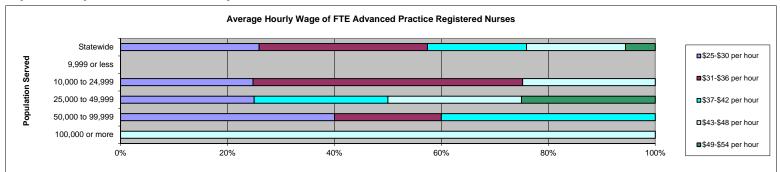

%      | 0                  | 0%       | 1                  | 30%      | 0                  | 0%       |
| 24 Population between 25,000 and 49,999 | 1           | 14%      | 0                  | 0%       | 1                  | 14%      | 1                  | 14%      | 1                  | 14%      |
| 13 Population between 50,000 and 99,999 | 2           | 100%     | 1                  | 50%      | 2                  | 100%     | 0                  | 0%       | 0                  | 0%       |
| 12 Population over 100,000              | 0           | 0%       | 0                  | 0%       | 0                  | 0%       | 1                  | 6%       | 0                  | 0%       |

<sup>\*</sup>Percentages based on 29 agencies that have Advanced Practice Registered Nurses on staff.



| Average hourly wage of FTE Registered Nurses |
|----------------------------------------------|
| dedicated to Home Health and/or Hospica      |

| dedicated to Home Health and/or Hospice. | \$19-\$21 per hour |          | \$22-\$24 p | er hour  | \$25-\$27 p | er hour  | \$28-\$30 per hour |          |  |
|------------------------------------------|--------------------|----------|-------------|----------|-------------|----------|--------------------|----------|--|
|                                          | Number             | Percent* | Number      | Percent* | Number      | Percent* | Number             | Percent* |  |
| 115 Statewide                            | 5                  | 12%      | 2           | 5%       | 5           | 12%      | 2                  | 7%       |  |
|