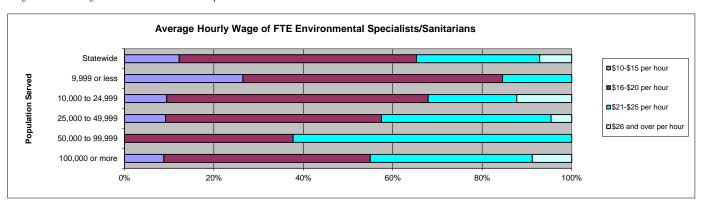

| 24     | 62%      | 8           | 21%      | 5             | 13%      |
| 24 Population between 25,000 and 49,999  | 2           | 8%                 | 10     | 42%      | 8           | 33%      | 1             | 4%       |
| 13 Population between 50,000 and 99,999  | 0           | 0%                 | 3      | 23%      | 5           | 38%      | 0             | 0%       |
| 12 Population over 100,000               | 1           | 8%                 | 5      | 42%      | 4           | 33%      | 1             | 8%       |
|                                          |             |                    |        |          |             |          |               |          |

<sup>\*</sup>Percentages based on 102 agencies that have Environmental Specialists/Sanitarians on staff.



# STAFFING POSITIONS: Registered Dieticians

| Agencies with Registered Dieticians on staff. | Number | Percent |
|-----------------------------------------------|--------|---------|
| 115 Statewide                                 | 44     | 38%     |
| 23 Population up to 9,999                     | 7      | 30%     |
| 43 Population between 10,000 and 24,999       | 11     | 26%     |
| 24 Population between 25,000 and 49,999       | 10     | 42%     |
| 13 Population between 50,000 and 99,999       | 8      | 62%     |
| 12 Population over 100,000                    | 8      | 67%     |

|                   | Statewide        |    |     |     |     |     |      |
|-------------------|------------------|----|-----|-----|-----|-----|------|
| /ed               | 9,999 or less    | _  |