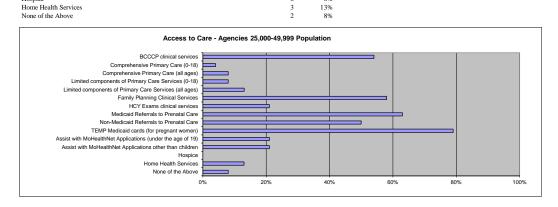

Agency has been required to implement staff furloughs due to reduced funding.

| Number                                    | Percent |
|-------------------------------------------|---------|
| 115 Statewide 7                           | 6%      |
| 23 Population up to 9,999 3               | 13%     |
| 43 Population between 10,000 and 24,999 3 | 7%      |
| 24 Population between 25,000 and 49,999 1 | 4%      |
| 13 Population between 50,000 and 99,999 0 | 0%      |
| 12 Population over 100,000 0              | 0%      |