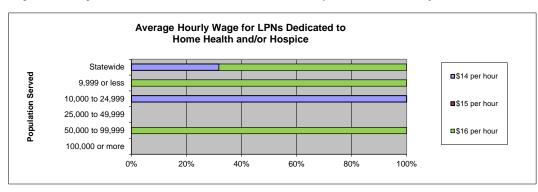

| 1             | 100%     |
| 43 Population between 10,000 and 24,999 | 1             | 10%      | 0             | 0%       | 0             | 0%       |
| 24 Population between 25,000 and 49,999 | 0             | 0%       | 0             | 0%       | 0             | 0%       |
| 13 Population between 50,000 and 99,999 | 0             | 0%       | 0             | 0%       | 1             | 33%      |
| 12 Population over 100,000              | 0             | 0%       | 0             | 0%       | 0             | 0%       |
|                                         |               |          |               |          |               |          |

<sup>\*</sup>Percentages based on 14 agencies that have Licensed Practical Nurses on staff dedicated only to Home Health and/or Hospice.



| Average hourly wage of FTE Licensed Practical |             |          |             |          |             |          |           |          |             |          | \$22 per l | nour and |
|-----------------------------------------------|-------------|----------|-------------|----------|-------------|----------|-----------|----------|-------------|----------|------------|----------|
| Nurses on staff.                              | \$11-\$13 p | er hour  | \$14-\$15 p | er hour  | \$16-\$17 p | er hour  | \$18-\$19 | per hour | \$20-\$21 j | per hour | ov         | er       |
|                                               | Number      | Percent* | Number      | Percent* | Number      | Percent* | Number    | Percent* | Number      | Percent* | Number     | Percent* |
| 115 Stat