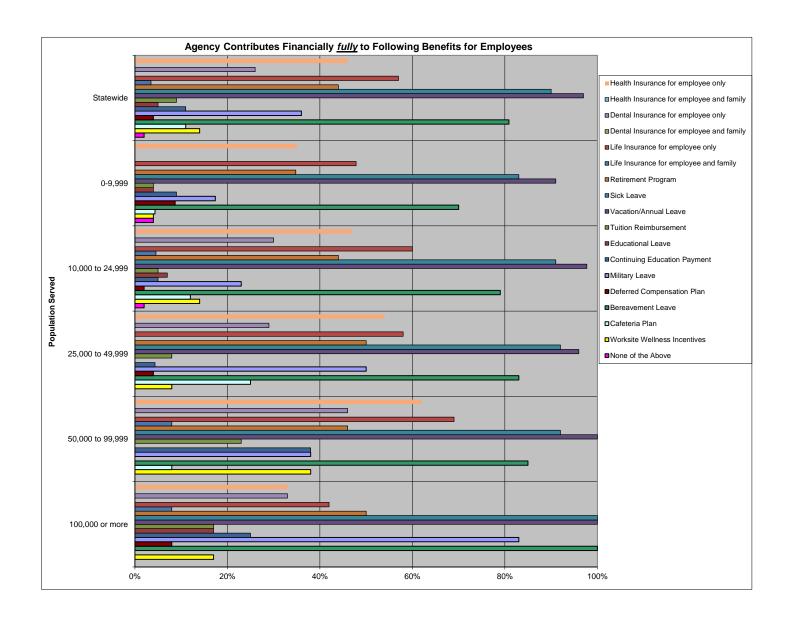

| 85%     | 12                 | 100%    |  |  |
| Cafeteria Plan                                            | 13       | 11%      | 1                                | 4%                        | 5          | 12%     | 6       | 25%     | 1         | 8%      | 0                  | 0%      |  |  |
| Worksite Wellness Incentives                              | 16       | 14%      | 1                                | 4%                        | 6          | 14%     | 2       | 8%      | 5         | 38%     | 2                  | 17%     |  |  |
| None of the above                                         | 2        | 2%       | 1                                | 4%                        | 1          | 2%      | 0       | 0%      | 0         | 0%      | 0                  | 0%      |  |  |



|          |                                                 |                                                                                                         | -