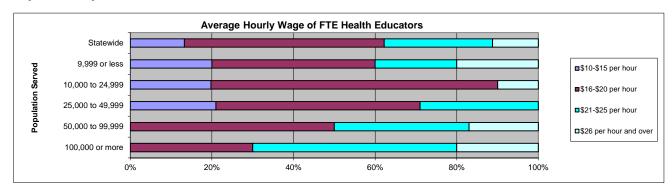

1             | 20%      |
| 43 Population between 10,000 and 24,999      | 2                  | 18%      | 7                  | 64%      | 0                  | 0%       | 1             | 9%       |
| 24 Population between 25,000 and 49,999      | 3                  | 21%      | 7                  | 50%      | 4                  | 29%      | 0             | 0%       |
| 13 Population between 50,000 and 99,999      | 0                  | 0%       | 3                  | 50%      | 2                  | 33%      | 1             | 17%      |
| 12 Population over 100,000                   | 0                  | 0%       | 3                  | 30%      | 5                  | 50%      | 2             | 20%      |

<sup>\*</sup>Percentages based on 46 agencies that have Health Educators on staff.



#### STAFFING POSITIONS: Social Workers

| Agencies with Social Workers on staff.  | Number | Percent |
|-----------------------------------------|--------|---------|
| 115 Statewide                           | 12     | 10%     |
| 23 Population up to 9,999               | 1      | 4%      |
| 43 Population between 10,000 and 24,999 | 4      | 9%      |
| 24 Population between 25,000 and 49,999 | 2      | 8%      |
| 13 Population between 50,000 and 99,999 | 2      | 15%     |
| 12 Population over 100,000              | 3      | 25%     |
|                                         |        |         |

| Number of FTE Social Workers on staff.  | Number | Percent* |
|-----------------------------------------|--------|----------|
| 115 Statewide                           | 27.1   | 1%