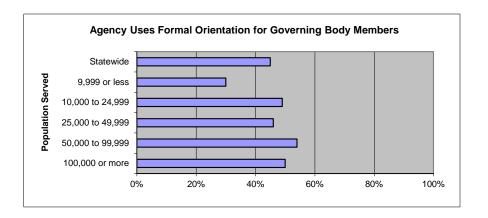

| 25                                             | 11                                             | 19                                             |

# GOVERNING BODIES Agency uses a formal orientation for governing body

| nembers.                                | Number P | ercent |
|-----------------------------------------|----------|--------|
| 115 Statewide                           | 52       | 45%    |
| 23 Population up to 9,999               | 7        | 30%    |
| 43 Population between 10,000 and 24,999 | 21       | 49%    |
| 24 Population between 25,000 and 49,999 | 11       | 46%    |
| 13 Population between 50,000 and 99,999 | 7        | 54%    |
| 12 Population over 100,000              | 6        | 50%    |
|                                         |          |        |



|                                                      |        |           |        |                    | Population |               | Population |               | Population 50,000- |          | Population 100,000 & |          |
|------------------------------------------------------|--------|-----------|--------|--------------------|------------|---------------|------------|---------------|--------------------|----------|----------------------|----------|
| Formal Orientation Covers the following:             |        | Statewide |        | Population 0-9,999 |            | 10,000-24,999 |            | 25,000-49,999 |                    | 99,999   |                      | ver      |
|                                                      | Number | Percent*  | Number | Percent*