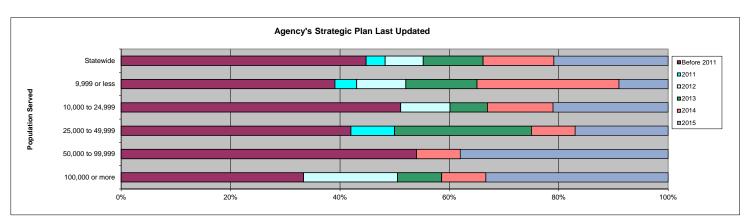

|                                                | Before 2 | 2011    | 2      | 011     | 20     | 12      | 2      | 2013    | 2      | 014     | 20:    | 15      |
|------------------------------------------------|----------|---------|--------|---------|--------|---------|--------|---------|--------|---------|--------|---------|
| Year agency's strategic plan was last updated. | Number   | Percent | Number | Percent | Number | Percent | Number | Percent | Number | Percent | Number | Percent |
| 115 Statewide                                  | 52       | 45%     | 3      | 3%      | 8      | 7%      | 13     | 11%     | 15     | 13%     | 24     | 21%     |
| 23 Population up to 9,999                      | 9        | 39%     | 1      | 4%      | 2      | 9%      | 3      | 13%     | 6      | 26%     | 2      | 9%      |
| 43 Population between 10,000 and               |          |         |        |         |        |         |        |         |        |         |        |         |
| 24,999                                         | 22       | 51%     | 0      | 0%      | 4      | 9%      | 3      | 7%      | 5      | 12%     | 9      | 21%     |
| 24 Population between 25,000 and               |          |         |        |         |        |         |        |         |        |         |        |         |
| 49,999                                         | 10       | 42%     | 2      | 8%      | 0      | 0%      | 6      | 25%     | 2      | 8%      | 4      | 17%     |
| 13 Population between 50,000 and               |          |         |        |         |        |         |        |         |        |         |        |         |
| 99,999                                         | 7        | 54%     | 0      | 0%      | 0      | 0%      | 0      | 0%      | 1      | 8%      | 5      | 38%     |
| 12 Population over 100,000                     | 4        | 33%     | 0      | 0%      | 2      | 17%     | 1      | 8%      | 1      | 8%      | 4      | 33%     |