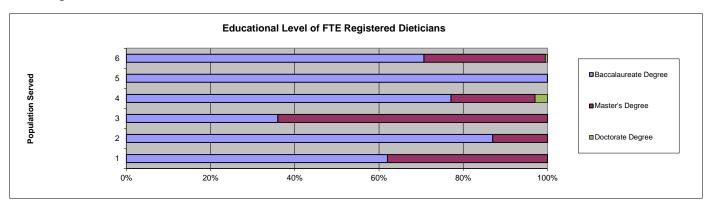

1.60 | Number         Percent*         Number         Percent*           30.04         71%         12.30         29%           3.34         100%         0.00         0%           5.30         77%         1.40         20%           2.40         36%         4.30         64%           11.00         87%         1.60         13% | Number         Percent*         Number         Percent*         Number           30.04         71%         12.30         29%         0.20           3.34         100%         0.00         0%         0.00           5.30         77%         1.40         20%         0.20           2.40         36%         4.30         64%         0.00           11.00         87%         1.60         13%         0.00 |  |

<sup>\*</sup>Percent of total Registered Dieticians on staff.



# Average hourly wage of FTE Registered Dieticians.

| irrerage nourly mage of I III registered |             |                    |        |                    |        |          |
|------------------------------------------|-------------|--------------------|--------|--------------------|--------|----------|
| Dieticians.                              | \$16-\$20 p | \$16-\$20 per hour |        | \$21-\$25 per hour |        | d over   |
|                                          | Number      | Percent*           | Number | Percent*           | Number | Percent* |
| 115 Statewide                            | 16          | 36%                | 19     | 43%                | 7      | 16%      |
| 23 Population up to 9,999                | 2           | 29%                | 3      | 43%