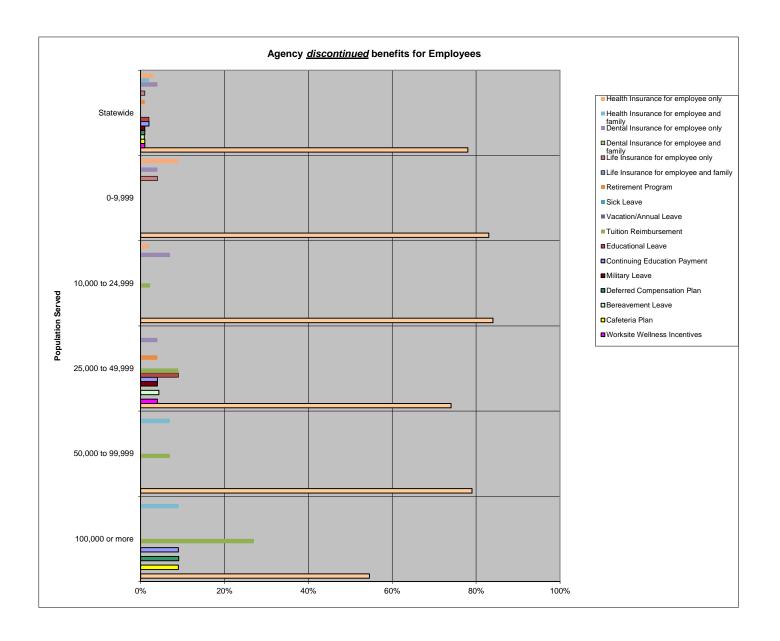

| 0                  | 0%      | 0                             | 0%      | 0                           | 0%      | 0                             | 0%      | 1                      | 9%      |
| Worksite Wellness Incentives                                               | 1        | 1%       | 0                  | 0%      | 0                             | 0%      | 1                           | 4%      | 0                             | 0%      | 0                      | 0%      |
| None of the above                                                          | 90       | 78%      | 19                 | 83%     | 37                            | 84%     | 17                          | 74%     | 11                            | 79%     | 6                      | 55%     |

See chart next page.



#### PROFESSIONAL DEVELOPMENT

#### Agency has a written Workforce Development Plan.

|                                      | Number | Percent |
|--------------------------------------|--------|---------|
| 115 Statewide                        | 40     | 35%     |
| Population up to 9,999               | 8      | 35%     |
| Population between 10,000 and 24,999 | 13     | 30%     |
| Population between 25,000 and 49,999 | 6      | 25%     |
| Population between 50,000 and 99,999 | 7      | 54%     |
| Population over 100,000              | 6      | 50%     |



# Ongoing continuing education is part of staff written job expectations.

| job expectations.                       | Number | Percent |
|-----------------------------------------|--------|---------|
| 115 Statewide