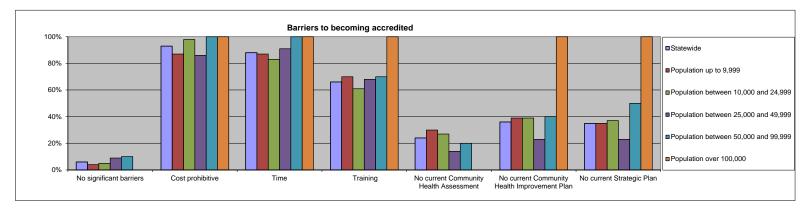

|         |                         |                   |         |
| 99,999                           |               | 1 10%       | 10         | 100%    | 10     | 100%    | 1      | 7 70%    | 2                            | 20%     | 4       | 40%                     | 5                 | 50%     |
| Population over 100,000          |               |             |            |         |        |         |        |          |                              |         |         |                         |                   |         |
|                                  | (             | 0 0%        | 1          | 100%    | 1      | 100%    |        | 1 100%   | C                            | 0%      | 1       | 100%                    | 1                 | 100%    |

No current





### SERVICES AND PROGRAMS ACCESS TO CARE

### Statewide - (115)

| Access to Care: Agency provides the following services.    | Number | Percent |
|------------------------------------------------------------|--------|---------|
| BCCCP clinical services                                    | 40     | 35%     |
| Comprehensive Primary Care (0-18)                          | 3      | 3%      |
| Comprehensive Primary Care (all ages)                      | 4      | 3%      |
| Limited components of Primary Care Services (0-18)         | 5      | 4%      |
| Limited components of Primary Care Services (all ages)     | 9      | 8%      |
| Family Planning Clinical Services                          | 35     | 30%     |
| HCY Exams clinical services                                | 12     | 10%