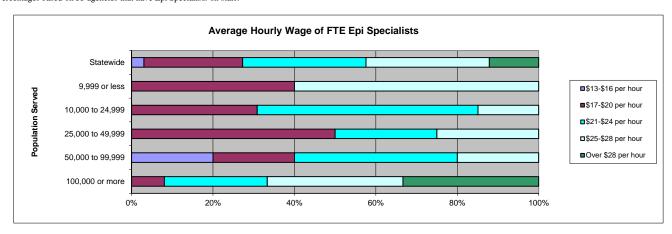

| 60%      | 0         | 0%       |
| 43 Population between 10,000 and 24,999     | 0           | 0%       | 2           | 29%      | 4           | 57%      | 1         | 14%      | 0         | 0%       |
| 24 Population between 25,000 and 49,999     | 0           | 0%       | 2           | 50%      | 1           | 25%      | 1         | 25%      | 0         | 0%       |
| 13 Population between 50,000 and 99,999     | 1           | 20%      | 1           | 20%      | 2           | 40%      | 1         | 20%      | 0         | 0%       |
| 12 Population over 100,000                  | 0           | 0%       | 1           | 8%       | 3           | 25%      | 4         | 33%      | 4         | 33%      |

<sup>\*</sup>Percentages based on 33 agencies that have Epi Specialists on staff.



## STAFFING POSITIONS: Emergency

#### Response Planners

| ***                                          |        |         |
|----------------------------------------------|--------|---------|
| Agencies with Emergency Response Planners on |        |         |
| staff.                                       | Number | Percent |
| 115 Statewide                                | 49     | 43%     |
| 23 Population up to 9,999                    | 7      | 30%     |
| 43 Population between 10,000 and 24,999      | 15     | 35%     |
| 24 Population between 25,000 and 49,999      | 9      | 38%     |
| 13 Population between 50,000 and 99,999      | 6      | 46%     |
| 12 Population over 100,000                   | 12     | 100%    |
|                                              |        |