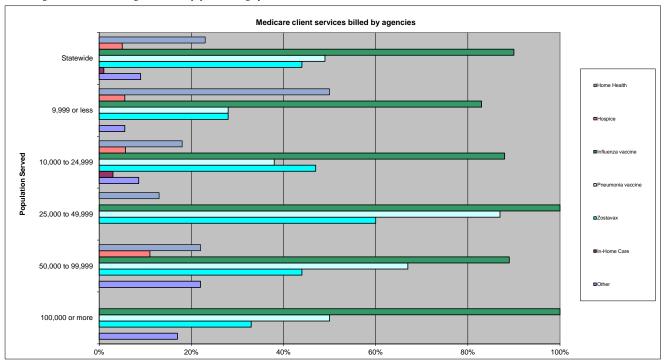

<sup>\*</sup>Percentages based on number of agencies in each population category that bill Medicare for client services

|                                      | Pneumonia |          |        |          |                   |          |         |          |          |          |              |          |        |          |
|--------------------------------------|-----------|----------|--------|----------|-------------------|----------|---------|----------|----------|----------|--------------|----------|--------|----------|
| Medicare client services billed.     | Home      | Health   | Hos    | pice     | Influenza vaccine |          | vaccine |          | Zostavax |          | In-Home Care |          | Other  |          |
|                                      | Number    | Percent* | Number | Percent* | Number            | Percent* | Number  | Percent* | Number   | Percent* | Number       | Percent* | Number | Percent* |
| Statewide                            | 19        | 23%      | 4      | 5%       | 74                | 90%      | 40      | 49%      | 36       | 44%      | 1            | 1%       | 7      | 9%       |
| Population up to 9,999               | 9         | 50%      | 1      | 6%       | 15                | 83%      | 5       | 28%      | 5        | 28%      | 0            | 0%       | 1      | 6%       |
| Population between 10,000 and 24,999 | 6         | 18%      | 2      | 6%       | 30                | 88%      | 13      | 38%      | 16       | 47%      | 1            | 3%       | 3      | 9%       |
| Population between 25,000 and 49,999 | 2         | 13%      | 0      | 0%       | 15                | 100%     | 13      | 87%      | 9        | 60%      | 0            | 0%       | 0      | 0%       |
| Population between 50,000 and 99,999 | 2         | 22%      | 1      | 11%      | 8                 | 89%      | 6       | 67%      | 4        | 44%      | 0            | 0%       | 2      | 22%      |
| Population over 100,000              | 0         | 0%       | 0      | 0%       | 6                 | 100%     | 3       | 50%      | 2        | 33%      | 0            | 0%       | 1      | 17%      |

<sup>\*</sup>Percentages based on number of agencies in each population category that bill Medicare for client services