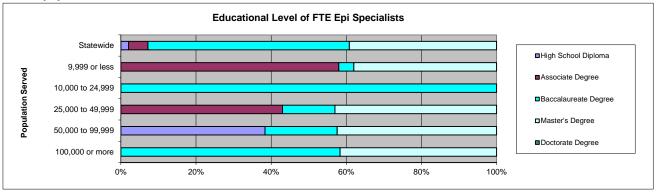

000 and 49,999 | 0.00                | 0%       | 1.50             | 43%      | 0.50                 | 14%      | 1.50            | 43%      | 0.00             | 0%       |  |  |
| 13 Population between 50,000 and 99,999 | 1.00                | 38%      | 0.00             | 0%       | 0.50                 | 19%      | 1.10            | 42%      | 0.00             | 0%       |  |  |
| 12 Population over 100,000              | 0.00                | 0%       | 0.00             | 0%       | 25.00                | 56%      | 18.00           | 40%      | 0.00             | 0%       |  |  |
|                                         |                     |          |                  |          |                      |          |                 |          |                  |          |  |  |





| Average hourly wage of FTE Epi Specialists. | \$13-\$16 p | er hour  | \$17-\$20 p | er hour  | \$21-\$24 p | er hour  | \$25-\$28 | per hour | Over \$28 | per hour |
|---------------------------------------------|-------------|----------|-------------|----------|-------------|----------|-----------|----------|-----------|----------|
|                                             | Number      | Percent* | Number      | Percent* | Number      | Percent* | Number    | Percent* | Number    | Percent* |
| 115 Statewide                               | 1           | 3%       | 8           | 24%      | 10          | 30%      | 10        | 30%      | 4         | 12%      |
| 23 Population up to 9,999                   | 0           | 0%       | 2           | 40%      | 0           | 0%       |