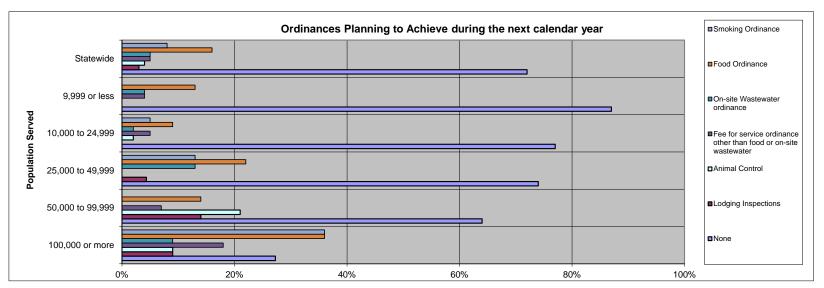

# Agencies that Plan to start billing Medicare Statewide 9,999 or less 10,000 to 24,999 25,000 to 49,999 100,000 or more 0% 20% 40% 60% 80% 100%