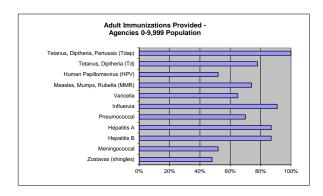

| 25     | 58%        |
| and the state of t |        |            |

<sup>\*</sup>Percentages based on number of agencies that provide adult immunizations





| Adult Immunizations (Ages 18 and older) provided.                         | 25,000-49,999 Population |         |
|---------------------------------------------------------------------------|--------------------------|---------|
| Trade Immunications (Tiges To und Oder) provided                          | Number                   | Percent |
| Tetanus, Diptheria, Pertussis (Tdap)                                      | 24                       | 100%    |
| Tetanus, Diptheria (Td)                                                   | 18                       | 75%     |
| Human Papillomavirus (HPV)                                                | 18                       | 75%     |
| Measles, Mumps, Rubella (MMR)                                             | 22                       | 9