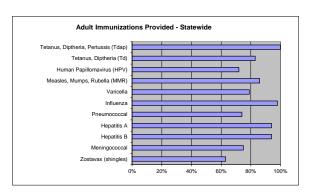

s, Mumps, Rubella (MMR)                     | 97        | 86%      |  |
| Varicella                                         | 89        | 79%      |  |
| Influenza                                         | 111       | 98%      |  |
| Pneumococcal                                      | 84        | 74%      |  |
| Hepatitis A                                       | 106       | 94%      |  |
| Hepatitis B                                       | 106       | 94%      |  |
| Meningococcal                                     | 85        | 75%      |  |
| Zostavax (shingles)                               | 71        | 63%      |  |
|                                                   |           |          |  |

<sup>\*</sup>Percentages based on number of agencies that provide adult immunizations



#### Up to 9,999 Population

|                                                   | Up to 9,999 Population |         |  |
|---------------------------------------------------|------------------------|---------|--|
| Adult Immunizations (Ages 18 and older) provided. | Number                 | Percent |  |
| Tetanus, Diptheria, Pertussis (Tdap)              | 23                     | 100%    |  |
| Tetanus, Diptheria (Td)                           | 18                     | 78%     |  |
| Human Papillomavirus (HPV)                        | 12                     | 52%     |  |
| Measles, Mumps, Rubella (MMR)                     | 17                     | 74%     |  |
| Varicella                                         | 15                     | 65%     |  |
| Influenza