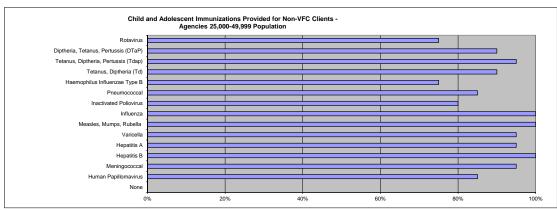

| 20     | 100%     |
| Varicella                                                                 | 19     | 95%      |
| Hepatitis A                                                               | 19     | 95%      |
| Hepatitis B                                                               | 20     | 100%     |
| Meningococcal                                                             | 19     | 95%      |
| Human Papillomavirus                                                      | 17     | 85%      |
| None                                                                      | 0      | 0%       |

<sup>\*</sup>Percentage based on number of agencies of this size that provide child and adolescent Immunizations for Non-VFC eligible clients.



#### 50,000-99,999 Population

| Child and Adolescent Immunizations provided for Non-VFC eligible clients. | Number | Percent* |
|---------------------------------------------------------------------------|--------|----------|
| Rotavirus                                                                 | 8      | 62%      |
| Diptheria, Tetanus, Pertussis (DTaP)                                      | 11     | 85%      |
| Tetanus, Diptheria, Pertussis (Tdap)                                      | 12     | 92%      |
| Tetanus, Diptheria (Td)                                                   | 9      | 69%      |
| Haemophilus Influenzae Type B                                             | 10     | 77%      |
| Pneumococcal                                                              | 10