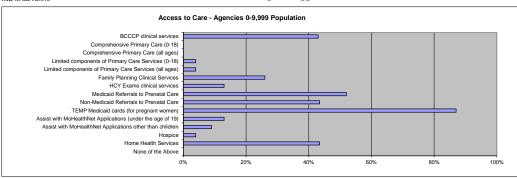

nical Services                          | 6      | 26%     |
| HCY Exams clinical services                                | 3      | 13%     |
| Medicaid Referrals to Prenatal Care                        | 12     | 52%     |
| Non-Medicaid Referrals to Prenatal Care                    | 10     | 43%     |
| TEMP Medicaid cards (for pregnant women)                   | 20     | 87%     |
| Assist with MoHealthNet Applications (under the age of 19) | 3      | 13%     |
| Assist with MoHealthNet Applications other than children   | 2      | 9%      |
| Hospice                                                    | 1      | 4%      |
| Home Health Services                                       | 10     | 43%     |
| None of the Above                                          | 0      | 0%      |



# 10,000-24,999 Population - (43)

| Access to Care: Agency provides the following services.    | Number | Percent |
|------------------------------------------------------------|--------|---------|
| BCCCP clinical services                                    | 12     | 28%     |
| Comprehensive Primary Care (0-18)                          | 0      | 0%      |
| Comprehensive Primary Care (all ages)                      | 0      | 0%      |
| Limited components of Primary Care Services (0-18)         | 1      | 2%      |
| Limited components of Primary Care Services (all ages)     | 3      | 7%      |
| Family Planning Clinical Services                          | 9      | 21%     |
| HCY Exams clinical services                                | 2      | 5%      |
| Medicaid Referrals to P