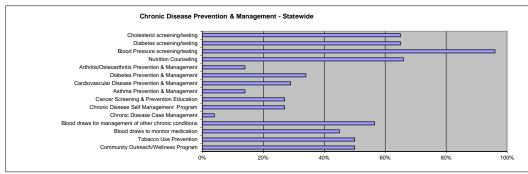

| 75                | 65%     |
| Blood Pressure screening/testing                                                     | 110               | 96%     |
| Nutrition Counseling                                                                 | 76                | 66%     |
| Arthritis/Osteoarthritis Prevention & Management                                     | 16                | 14%     |
| Diabetes Prevention & Management                                                     | 39                | 34%     |
| Cardiovascular Disease Prevention & Management                                       | 33                | 29%     |
| Asthma Prevention & Management                                                       | 16                | 14%     |





### Up to 9,999 Population -

(23)

# $\label{lem:chronic Disease Prevention and Management: Agency provides the following services.$

|                                                        | Number | Percent |
|--------------------------------------------------------|--------|---------|
| Cholesterol screening/testing                          | 17     | 74%     |
| Diabetes screening/testing                             | 19     | 83%     |
| Blood Pressure screening/testing                       | 23     | 100%    |
| Nutrition Counseling                                   | 15     | 65%     |
| Arthritis/Osteoarthritis Prevention & Management       | 5      | 22%     |
| Diabetes Prevention & Management                       | 8      | 35%     |
| Cardiovascular Disease Prevention & M