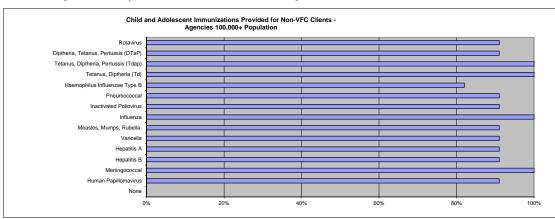

| 10     | 91%      |
| Varicella                                                                 | 10     | 91%      |
| Hepatitis A                                                               | 10     | 91%      |
| Hepatitis B                                                               | 10     | 91%      |
| Meningococcal                                                             | 11     | 100%     |
| Human Papillomavirus                                                      | 10     | 91%      |
| None                                                                      | 0      | 0%       |

<sup>\*</sup>Percentage based on number of agencies of this size that provide child and adolescent Immunizations for Non-VFC eligible clients.



| Agency has Standing Orders for all routine immunizations. | Number | Percent |
|-----------------------------------------------------------|--------|---------|
| 115 Statewide                                             | 114    | 99%     |
| 23 Population up to 9,999                                 | 23     | 100%    |
| 43 Population between 10,000 and 24,999                   | 43     | 100%    |
| 24 Population between 25,000 and 49,999                   | 24     | 100%    |
| 13 Population between 50,000 and 99,999                   | 13     | 100%    |
| 12 Population over 100,000                                | 11     | 92%     |



31-40% 41-50% 51-60% 61-70% 71-80% 81-90% 91-100%

31-40% 41-50% 51-60% 61-70% 71-80% 81-90% 91-100%

31-40% 41-50% 51-60% 61-70% 71-80% 81-90% 91-