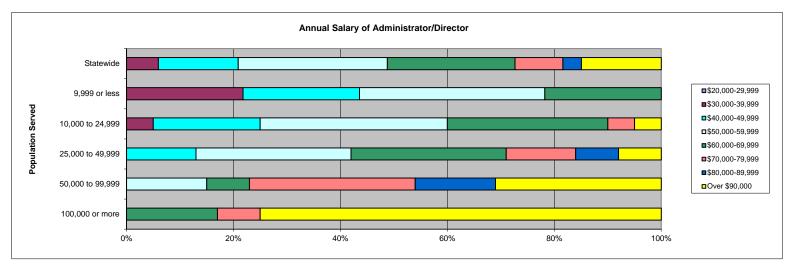

| 0%      | 2      | 5%      |
| 24 Population between 25,000 and 49,999  | 0              | 0%      | 0                   | 0%      | 3              | 13%     | 7      | 29%     | 7      | 29%     | 3                   | 13%     | 2                   | 8%      | 2      | 8%      |
| 13 Population between 50,000 and 99,999  | 0              | 0%      | 0                   | 0%      | 0              | 0%      | 2      | 15%     | 1      | 8%      | 4                   | 31%     | 2                   | 15%     | 4      | 31%     |
| 12 Population over 100,000               | 0              | 0%      | 0                   | 0%      | 0              | 0%      | 0      | 0%      | 2      | 17%     | 1                   | 8%      | 0                   | 0%      | 9      | 75%     |



## Average total number of hours the administrator/director works per week.

|                                         | 0-40 h | ours    | 40-50 h | ours    | 50-60 hours |         |  |
|-----------------------------------------|--------|---------|---------|---------|-------------|---------|--|
|                                         | Number | Percent | Number  | Percent | Number      | Percent |  |
| 115 Statewide                           | 31     | 27%     | 64      | 56%     | 19          | 17%     |  |
| 23 Population up to 9,999               | 11     | 48%     | 11      | 48%     | 1           | 4%      |  |
| 43 Population between 10,000 and 24,999 | 12     | 28%     | 24      | 56%     | 7           | 16%     |  |
| 24 Population between 25,000 and 49,999 | 6      | 25%