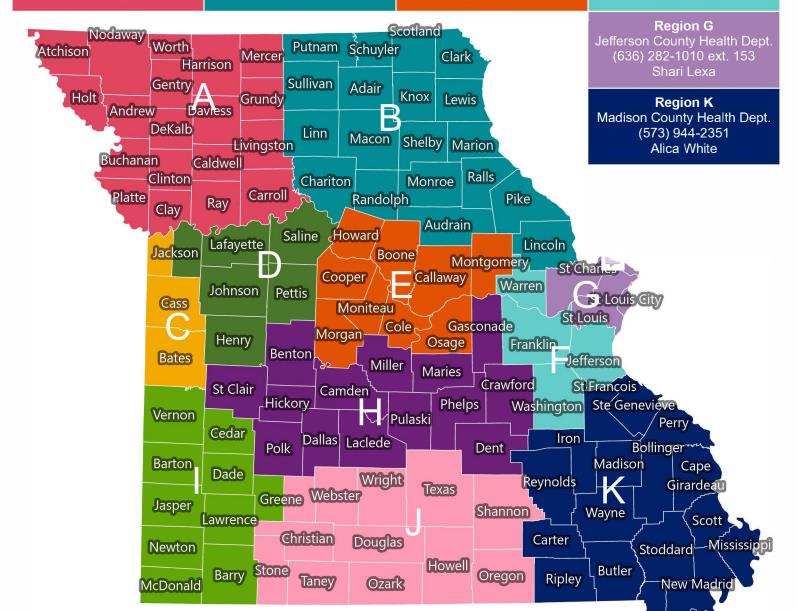

#### Special Health Care Needs

Adult Brain Injury Program Regions

## Region A Clinton County Health Dept. (816) 539-2144 Rita Zotto

### Region B Clinton County Health Dept. (573) 985-7121 Lisa Curtis

### Region E Cole County Health Dept. (573) 636-2181 ext. 3122 Shalon Schonhardt

## Region F efferson County Health Dept. (636) 282-1010 ext. 152 Kat Rhodes

# Region D Jackson County Health Dept. (816) 651-5151 Erica Cox

Region C Jackson County Health Dept. (816) 404-8426 Wendy Moore **Region I** Dade County Health Dept. (417) 771-9345 Cynthia Dragoo **Region H** Dade County Health Dept. (417) 844-2680 Stefani Morris-Davis Region J
Dade County Health Dept.
(417) 332-7418
Misty Smith

Pemisco

Dunklin

Division of Senior and Disability Services P.O. Box 570, Jefferson City, MO 65102-0570 (800) 451-0669 Program Manager Amy Moffett (573) 751-6246